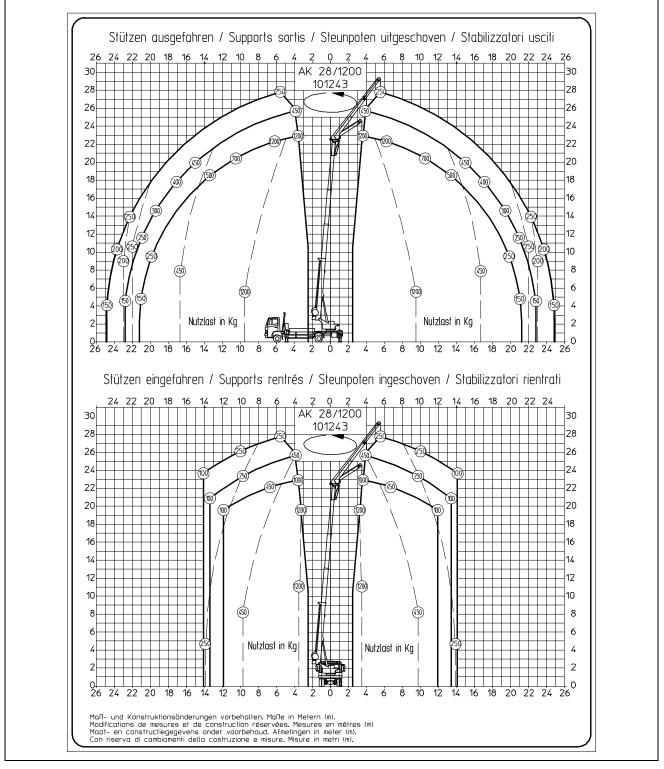

## **Dimensions / Specifications**

| Angle of telescope arm                 | approx. | 85    | degree | Max. range of crane operation    |              |       |    |
|----------------------------------------|---------|-------|--------|----------------------------------|--------------|-------|----|
| Angle of jib                           | approx. | 150   | degree | 250kg lifting capacity           | approx.      | 21,40 | m  |
| Swivel range                           | approx. | 620   | degree | 450 kg lifting capacity          | approx.      | 16,20 | m  |
| Working height up to jib               | approx. | 21,30 | m      | 1000 kg lifting capacity         | approx.      | 9,90  | m  |
| Max. extension length                  | approx. | 27,60 | m      | 1200 kg lifting capacity         | approx.      | 8,10  | m  |
| Extendible jib:                        |         |       |        |                                  |              |       |    |
| Basic length                           | approx. | 3,90  | m      |                                  |              |       |    |
| Extendible max.                        | approx. | 8,10  | m      | Max. range of platform operation |              |       |    |
| Capacity hydraulic pump at 1000 r.p.m. | approx. | 52    | liter  | 100 kg lifting capacity          | approx.      | 19,80 | m  |
| Hook speed                             | approx. | 50    | m/min  | 250 kg lifting capacity          | approx.      | 16,60 | m  |
| Support length                         | approx. | 5,10  | m      | Max. working height              | approx.      | 27,80 | m  |
| Support width                          | approx. | 5,49  | m      |                                  |              |       |    |
| One- sided support                     | approx. | 3,98  | m      |                                  | Truck - Data |       |    |
| Length vehicle                         | approx. | 7,90  | m      | Wheelbase min.                   |              | 4220  | mm |
| Width vehicle                          | approx. | 2,55  | m      | Gross vehicle weight             |              | 7,49  | t  |
| Height vehicle                         | approx. | 3,75  | m      | Max. dead weight                 |              | 3,30  | t  |
| Body weight                            | approx. | 4140  | kg     | Min. front axle                  |              | 3,40  | t  |