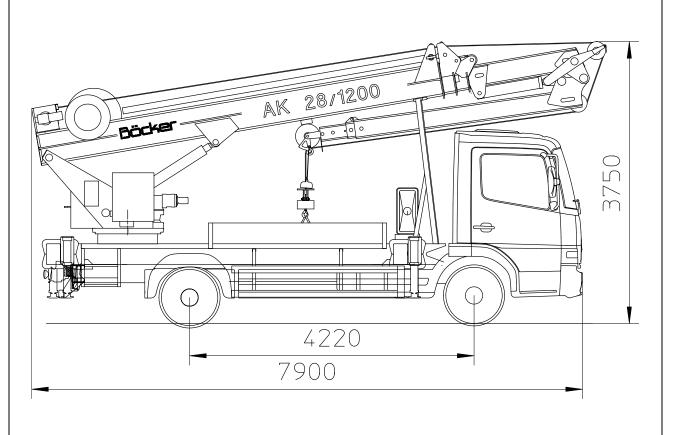

## **Dimensions / Specifications**

| Angle of telescope arm                 | approx. | 85    | degree | Max. range of crane operation    |              |       |    |
|----------------------------------------|---------|-------|--------|----------------------------------|--------------|-------|----|
| Angle of jib                           | approx. | 150   | degree | 250kg lifting capacity           | approx.      | 21,40 | m  |
| Swivel range                           | approx. | 620   | degree | 450 kg lifting capacity          | approx.      | 16,20 | m  |
| Working height up to jib               | approx. | 21,30 | m      | 1000 kg lifting capacity         | approx.      | 9,90  | m  |
| Max. extension length                  | approx. | 27,60 | m      | 1200 kg lifting capacity         | approx.      | 8,10  | m  |
| Extendible jib:                        |         |       |        |                                  |              |       |    |
| Basic length                           | approx. | 3,90  | m      |                                  |              |       |    |
| Extendible max.                        | approx. | 8,10  | m      | Max. range of platform operation |              |       |    |
| Capacity hydraulic pump at 1000 r.p.m. | approx. | 52    | liter  | 100 kg lifting capacity          | approx.      | 19,80 | m  |
| Hook speed                             | approx. | 50    | m/min  | 250 kg lifting capacity          | approx.      | 16,60 | m  |
| Support length                         | approx. | 5,10  | m      | Max. working height              | approx.      | 27,80 | m  |
| Support width                          | approx. | 5,49  | m      |                                  |              |       |    |
| One- sided support                     | approx. | 3,98  | m      |                                  | Truck - Data |       |    |
| Length vehicle                         | approx. | 7,90  | m      | Wheelbase min.                   |              | 4220  | mm |
| Width vehicle                          | approx. | 2,55  | m      | Gross vehicle weight             |              | 7,49  | t  |
| Height vehicle                         | approx. | 3,75  | m      | Max. dead weight                 |              | 3,30  | t  |
| Body weight                            | approx. | 4140  | kg     | Min. front axle                  |              | 3,40  | t  |