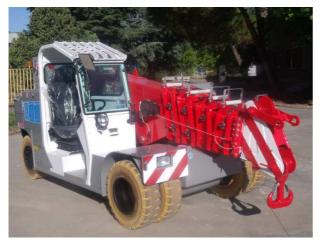

## **Electric battery operated Arm Lift Mobile Crane** Max. Capacity Kg. 12.000

**TOTAL WEIGHT**: approx. kg. 14.400 **MAX. CAPACITY**: kg. 12.000

Options on request: remote control, mechanical or hydraulic jib, battery, battery charger, non-marking tire, cabin door.

- The crane applies to the following std.:
- -2006/42/CE
- -UNIEN13000
- -I.S.P.E.S.L.