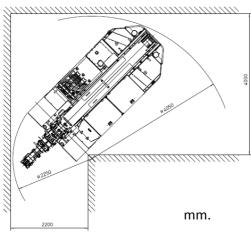

**STEERING:** Automotive type drive with hydraulic steering antishock valves. Hydraulic power steering indipendent from the crane and including kW2-80V electro pump, filter and protection valve.

**WHEELS**: rear: nr. 2 superelastic 2.50 – 15" – front: nr. 4 superelastic 2.50 – 15"