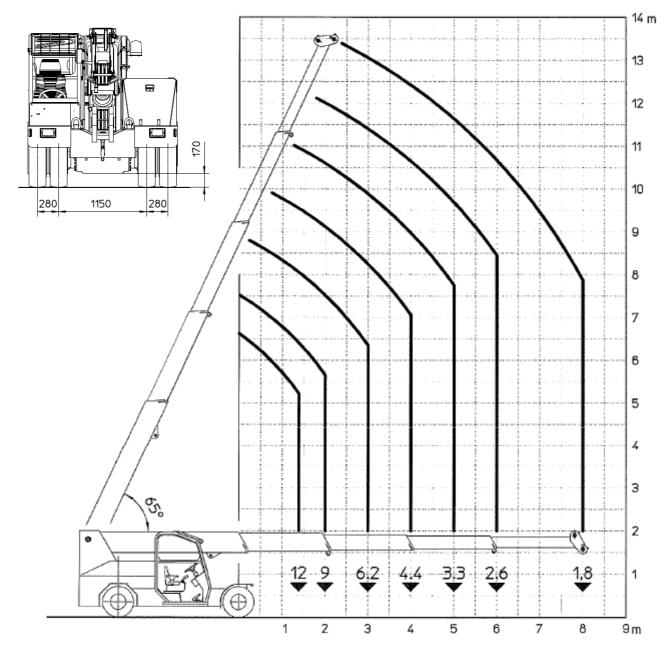

Hydraulic winch: included, max capacity Kg. 12.000.=

LMI: Electronic Load Moment Indicator. Display showing lifted load, max allowed load, tilting percentage, operating radius, angle, telescope and light indicators on the operative mode.