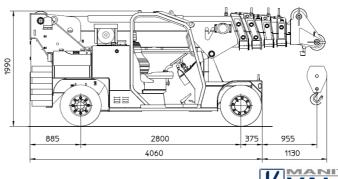

**TOTAL WEIGHT**: approx. kg. 14.400 **MAX. CAPACITY**: kg. 12.000

Options on request: remote control, mechanical or hydraulic jib, battery, battery charger, non-marking tire, cabin door.

- The crane applies to the following std.:
- -2006/42/CE
- -UNIEN13000
- -I.S.P.E.S.L.