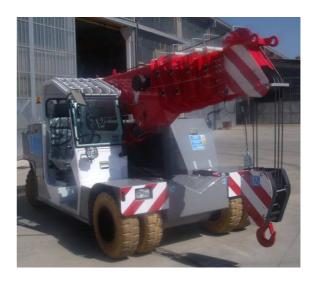

Hydraulic winch: included, max capacity Kg. 12.000.=

LMI: Electronic Load Moment Indicator. Display showing lifted load, max allowed load, tilting percentage, operating radius, angle, telescope and light indicators on the operative mode.