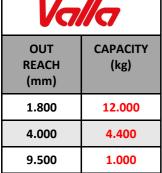

**TOTAL WEIGHT**: approx. kg. 14.400 **MAX. CAPACITY**: kg. 12.000

Options on request: remote control, mechanical or hydraulic jib, battery, battery charger, non-marking tire, cabin door.

- The crane applies to the following std.:
- -2006/42/CE
- -UNIEN13000
- -I.S.P.E.S.L.