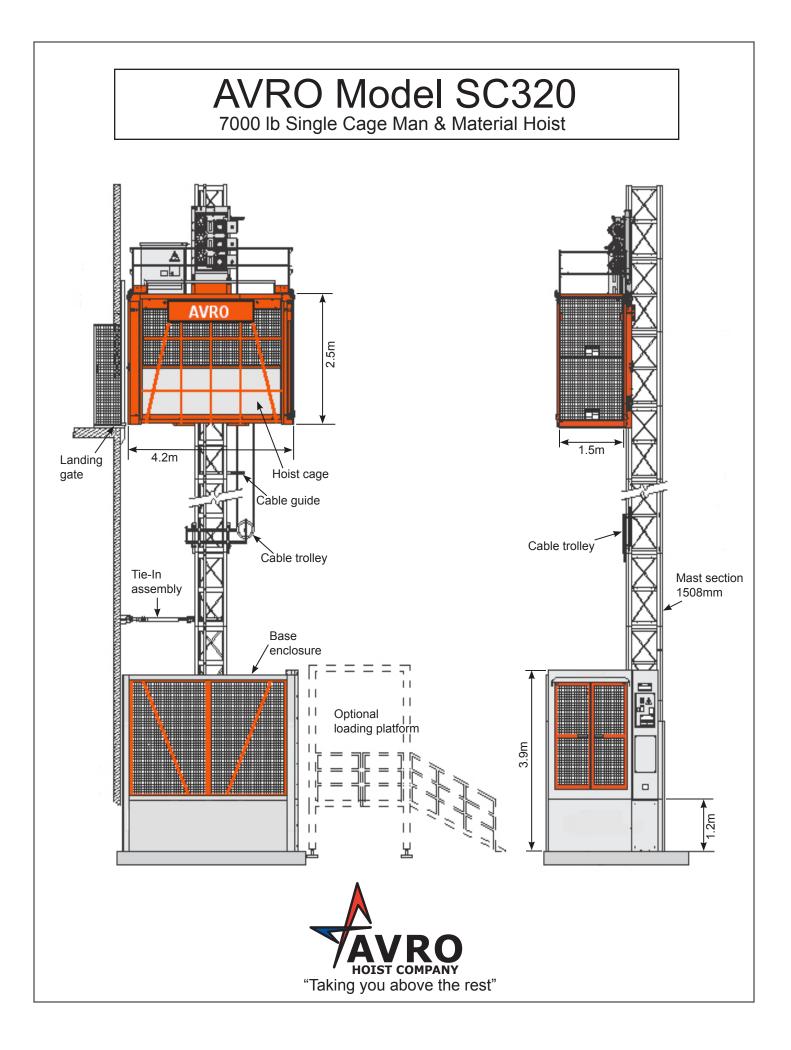

## AVRO Model SC320

7000 lb Single Cage Man & Material Hoist

| TECHNICAL DATA                        | SC320TD                     | SCD320GZ                    | SCD320G                     |
|---------------------------------------|-----------------------------|-----------------------------|-----------------------------|
| Configuration                         | Single cage hoist           | Single cage hoist           | Single cage hoist           |
| Rated load capacity                   | 7000 lbs                    | 7000 lbs                    | 7000 lbs                    |
| Rated speed                           | 150 fpm (46 m/min)          | 207 fpm (63 m/min)          | 315 fpm (96 m/min)          |
| Counterweight                         | No                          | Yes                         | Yes                         |
| Maximum travel distance               | 1476 ft                     | 1476 ft                     | 1476 ft                     |
| Lifting device (Jump pole) capacity   | 550 lbs                     | 550 lbs                     | 550 lbs                     |
| Safety device                         | Type D                      | Type D                      | Туре D                      |
| Worm gear ratio                       | 12:1                        | 16:1                        | 12:1                        |
| Brake rating (per car)                | 145 ft-lb (210 Nm)          | 145 ft-lb (210 Nm)          | 145 ft-lb (210 Nm)          |
| CAR DIMENSIONS                        |                             |                             |                             |
| Inside length                         | 4.2m                        | 4.2m                        | 4.2m                        |
| Inside width                          | 1.5m                        | 1.5m                        | 1.5m                        |
| Inside height                         | 2.5m                        | 2.5m                        | 2.5m                        |
| Front/rear gate opening width         | 1.5m                        | 1.5m                        | 1.5m                        |
| Front/rear gate opening height        | 2m                          | 2m                          | 2m                          |
| Optional side gate opening width      | 2.9m                        | 2.9m                        | 2.9m                        |
| Optional side gate opening Height     | 2m                          | 2m                          | 2m                          |
| ELECTRICAL DATA                       |                             |                             |                             |
| Power supply                          | 440-460/3/60                | 440-460/3/60                | 440-460/3/60                |
| 3-Motor drive machinery:              |                             |                             |                             |
| Horsepower                            | (3)x25hp(18.5kW)            | (3)x20hp(15kW)              | (3)x25hp(18.5kW)            |
| Full load current                     | 113.4 Amp                   | 92.6 Amp                    | 113.4 Amp                   |
| Starting current                      | Varies                      | Varies                      | Varies                      |
| Variable frequency drive              | 100hp (75kW)                | 100hp (75kW)                | 100hp (75kW)                |
| Brake pwer supply                     | 195 V.d.c.                  | 195 V.d.c.                  | 195 V.d.c.                  |
| WEIGHTS                               |                             |                             |                             |
| Gross weight (per car)                | 5700 lbs                    | 5700 lbs                    | 5700 lbs                    |
| Weight per mast section (4mm-<br>8mm) | 275-550 lbs                 | 275-550 lbs                 | 275-550 lbs                 |
| Weight of travelling cable system     | 4 lbs/ft                    | 4 lbs/ft                    | 4 lbs/ft                    |
| Weight of Tie-In                      | 10% of total mast<br>weight | 10% of total mast<br>weight | 10% of total mast<br>weight |
| Weight of ground enclosure            | 3260 lbs                    | 3260 lbs                    | 3260 lbs                    |
| Weight of Counterweight               | N/A                         | 2 x 4400 lbs                | 2 x 4850 lbs                |