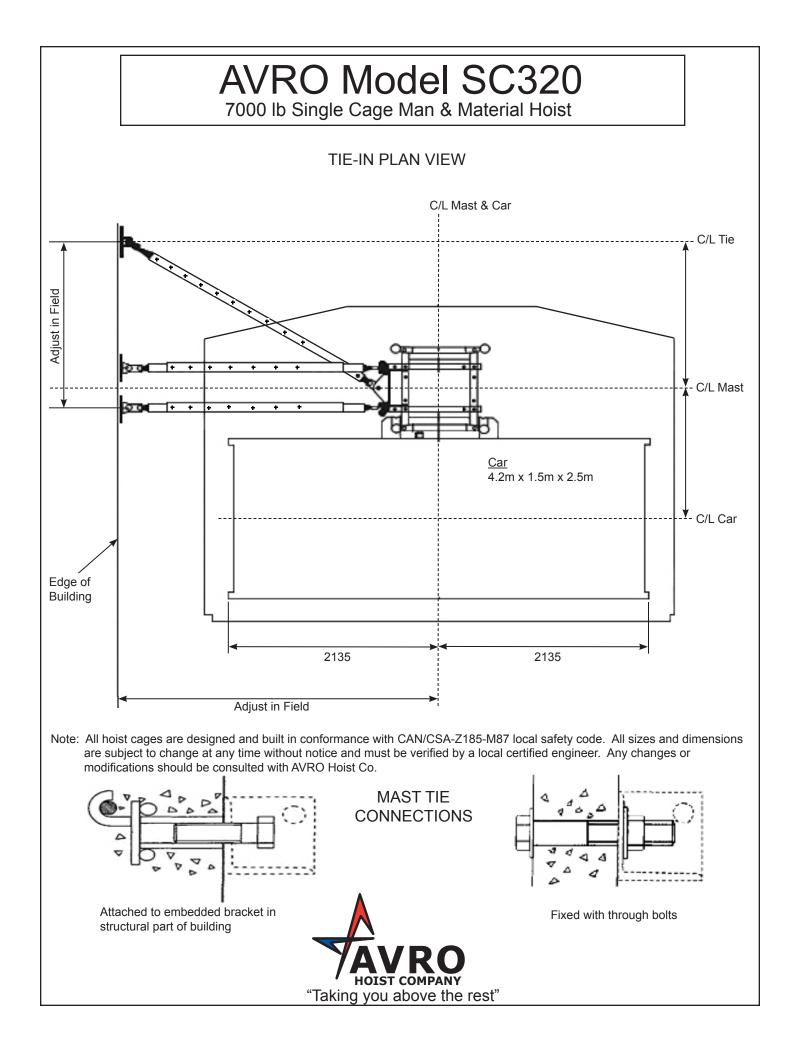

## AVRO Model SC320

7000 lb Single Cage Man & Material Hoist

| TECHNICAL DATA                        | SC320TD                     | SCD320GZ                    | SCD320G                     |
|---------------------------------------|-----------------------------|-----------------------------|-----------------------------|
| Configuration                         | Single cage hoist           | Single cage hoist           | Single cage hoist           |
| Rated load capacity                   | 7000 lbs                    | 7000 lbs                    | 7000 lbs                    |
| Rated speed                           | 150 fpm (46 m/min)          | 207 fpm (63 m/min)          | 315 fpm (96 m/min)          |
| Counterweight                         | No                          | Yes                         | Yes                         |
| Maximum travel distance               | 1476 ft                     | 1476 ft                     | 1476 ft                     |
| Lifting device (Jump pole) capacity   | 550 lbs                     | 550 lbs                     | 550 lbs                     |
| Safety device                         | Type D                      | Type D                      | Туре D                      |
| Worm gear ratio                       | 12:1                        | 16:1                        | 12:1                        |
| Brake rating (per car)                | 145 ft-lb (210 Nm)          | 145 ft-lb (210 Nm)          | 145 ft-lb (210 Nm)          |
| CAR DIMENSIONS                        |                             |                             |                             |
| Inside length                         | 4.2m                        | 4.2m                        | 4.2m                        |
| Inside width                          | 1.5m                        | 1.5m                        | 1.5m                        |
| Inside height                         | 2.5m                        | 2.5m                        | 2.5m                        |
| Front/rear gate opening width         | 1.5m                        | 1.5m                        | 1.5m                        |
| Front/rear gate opening height        | 2m                          | 2m                          | 2m                          |
| Optional side gate opening width      | 2.9m                        | 2.9m                        | 2.9m                        |
| Optional side gate opening Height     | 2m                          | 2m                          | 2m                          |
| ELECTRICAL DATA                       |                             |                             |                             |
| Power supply                          | 440-460/3/60                | 440-460/3/60                | 440-460/3/60                |
| 3-Motor drive machinery:              |                             |                             |                             |
| Horsepower                            | (3)x25hp(18.5kW)            | (3)x20hp(15kW)              | (3)x25hp(18.5kW)            |
| Full load current                     | 113.4 Amp                   | 92.6 Amp                    | 113.4 Amp                   |
| Starting current                      | Varies                      | Varies                      | Varies                      |
| Variable frequency drive              | 100hp (75kW)                | 100hp (75kW)                | 100hp (75kW)                |
| Brake pwer supply                     | 195 V.d.c.                  | 195 V.d.c.                  | 195 V.d.c.                  |
| WEIGHTS                               |                             |                             |                             |
| Gross weight (per car)                | 5700 lbs                    | 5700 lbs                    | 5700 lbs                    |
| Weight per mast section (4mm-<br>8mm) | 275-550 lbs                 | 275-550 lbs                 | 275-550 lbs                 |
| Weight of travelling cable system     | 4 lbs/ft                    | 4 lbs/ft                    | 4 lbs/ft                    |
| Weight of Tie-In                      | 10% of total mast<br>weight | 10% of total mast<br>weight | 10% of total mast<br>weight |
| Weight of ground enclosure            | 3260 lbs                    | 3260 lbs                    | 3260 lbs                    |
| Weight of Counterweight               | N/A                         | 2 x 4400 lbs                | 2 x 4850 lbs                |