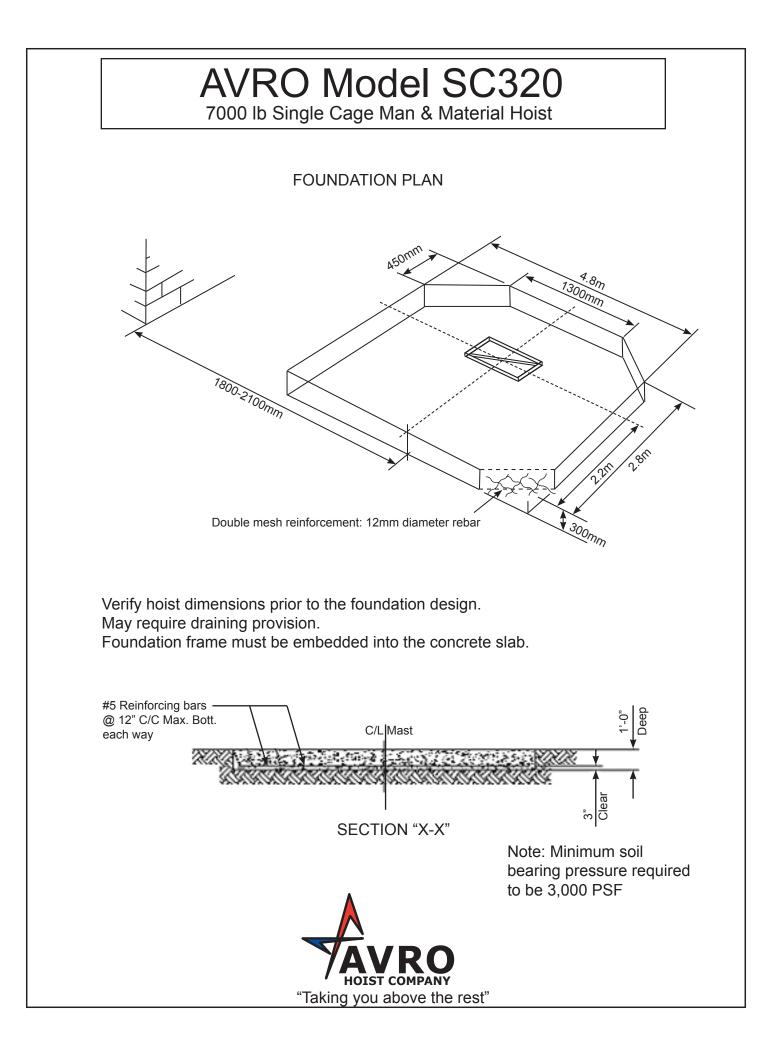

## AVRO Model SC320

7000 lb Single Cage Man & Material Hoist

| TECHNICAL DATA                        | SC320TD                     | SCD320GZ                    | SCD320G                     |
|---------------------------------------|-----------------------------|-----------------------------|-----------------------------|
| Configuration                         | Single cage hoist           | Single cage hoist           | Single cage hoist           |
| Rated load capacity                   | 7000 lbs                    | 7000 lbs                    | 7000 lbs                    |
| Rated speed                           | 150 fpm (46 m/min)          | 207 fpm (63 m/min)          | 315 fpm (96 m/min)          |
| Counterweight                         | No                          | Yes                         | Yes                         |
| Maximum travel distance               | 1476 ft                     | 1476 ft                     | 1476 ft                     |
| Lifting device (Jump pole) capacity   | 550 lbs                     | 550 lbs                     | 550 lbs                     |
| Safety device                         | Type D                      | Type D                      | Туре D                      |
| Worm gear ratio                       | 12:1                        | 16:1                        | 12:1                        |
| Brake rating (per car)                | 145 ft-lb (210 Nm)          | 145 ft-lb (210 Nm)          | 145 ft-lb (210 Nm)          |
| CAR DIMENSIONS                        |                             |                             |                             |
| Inside length                         | 4.2m                        | 4.2m                        | 4.2m                        |
| Inside width                          | 1.5m                        | 1.5m                        | 1.5m                        |
| Inside height                         | 2.5m                        | 2.5m                        | 2.5m                        |
| Front/rear gate opening width         | 1.5m                        | 1.5m                        | 1.5m                        |
| Front/rear gate opening height        | 2m                          | 2m                          | 2m                          |
| Optional side gate opening width      | 2.9m                        | 2.9m                        | 2.9m                        |
| Optional side gate opening Height     | 2m                          | 2m                          | 2m                          |
| ELECTRICAL DATA                       |                             |                             |                             |
| Power supply                          | 440-460/3/60                | 440-460/3/60                | 440-460/3/60                |
| 3-Motor drive machinery:              |                             |                             |                             |
| Horsepower                            | (3)x25hp(18.5kW)            | (3)x20hp(15kW)              | (3)x25hp(18.5kW)            |
| Full load current                     | 113.4 Amp                   | 92.6 Amp                    | 113.4 Amp                   |
| Starting current                      | Varies                      | Varies                      | Varies                      |
| Variable frequency drive              | 100hp (75kW)                | 100hp (75kW)                | 100hp (75kW)                |
| Brake pwer supply                     | 195 V.d.c.                  | 195 V.d.c.                  | 195 V.d.c.                  |
| WEIGHTS                               |                             |                             |                             |
| Gross weight (per car)                | 5700 lbs                    | 5700 lbs                    | 5700 lbs                    |
| Weight per mast section (4mm-<br>8mm) | 275-550 lbs                 | 275-550 lbs                 | 275-550 lbs                 |
| Weight of travelling cable system     | 4 lbs/ft                    | 4 lbs/ft                    | 4 lbs/ft                    |
| Weight of Tie-In                      | 10% of total mast<br>weight | 10% of total mast<br>weight | 10% of total mast<br>weight |
| Weight of ground enclosure            | 3260 lbs                    | 3260 lbs                    | 3260 lbs                    |
| Weight of Counterweight               | N/A                         | 2 x 4400 lbs                | 2 x 4850 lbs                |