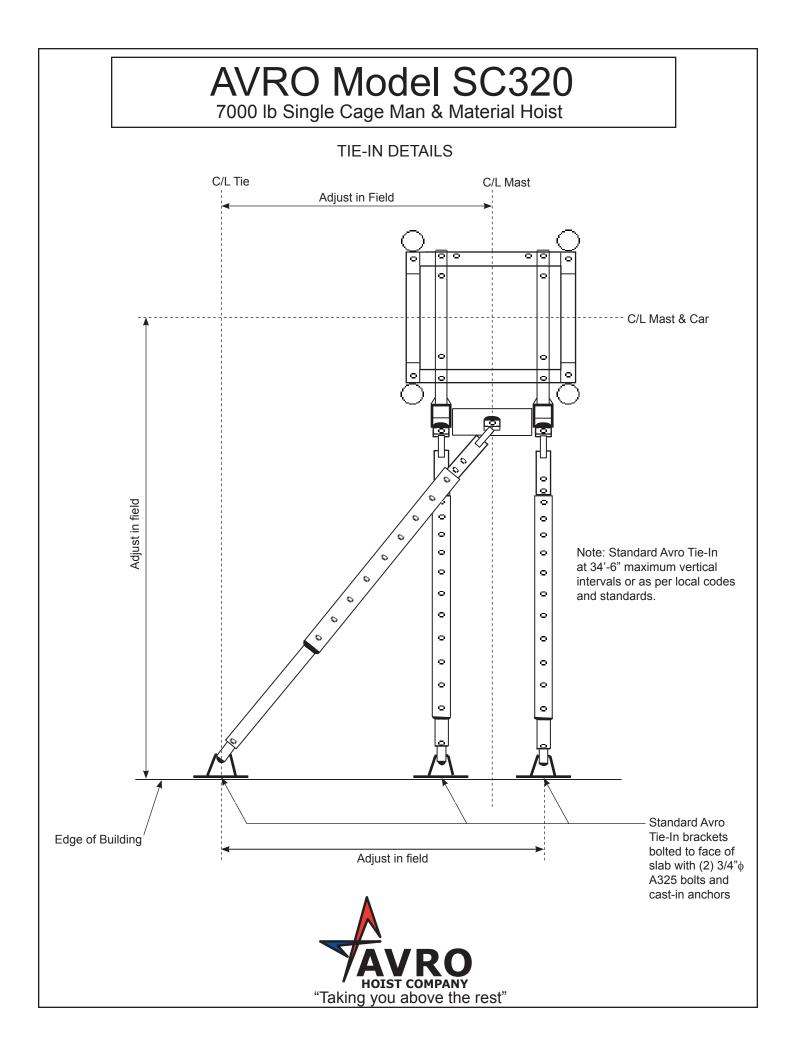

## AVRO Model SC320

7000 lb Single Cage Man & Material Hoist

| TECHNICAL DATA                        | SC320TD                     | SCD320GZ                    | SCD320G                     |
|---------------------------------------|-----------------------------|-----------------------------|-----------------------------|
| Configuration                         | Single cage hoist           | Single cage hoist           | Single cage hoist           |
| Rated load capacity                   | 7000 lbs                    | 7000 lbs                    | 7000 lbs                    |
| Rated speed                           | 150 fpm (46 m/min)          | 207 fpm (63 m/min)          | 315 fpm (96 m/min)          |
| Counterweight                         | No                          | Yes                         | Yes                         |
| Maximum travel distance               | 1476 ft                     | 1476 ft                     | 1476 ft                     |
| Lifting device (Jump pole) capacity   | 550 lbs                     | 550 lbs                     | 550 lbs                     |
| Safety device                         | Type D                      | Type D                      | Туре D                      |
| Worm gear ratio                       | 12:1                        | 16:1                        | 12:1                        |
| Brake rating (per car)                | 145 ft-lb (210 Nm)          | 145 ft-lb (210 Nm)          | 145 ft-lb (210 Nm)          |
| CAR DIMENSIONS                        |                             |                             |                             |
| Inside length                         | 4.2m                        | 4.2m                        | 4.2m                        |
| Inside width                          | 1.5m                        | 1.5m                        | 1.5m                        |
| Inside height                         | 2.5m                        | 2.5m                        | 2.5m                        |
| Front/rear gate opening width         | 1.5m                        | 1.5m                        | 1.5m                        |
| Front/rear gate opening height        | 2m                          | 2m                          | 2m                          |
| Optional side gate opening width      | 2.9m                        | 2.9m                        | 2.9m                        |
| Optional side gate opening Height     | 2m                          | 2m                          | 2m                          |
| ELECTRICAL DATA                       |                             |                             |                             |
| Power supply                          | 440-460/3/60                | 440-460/3/60                | 440-460/3/60                |
| 3-Motor drive machinery:              |                             |                             |                             |
| Horsepower                            | (3)x25hp(18.5kW)            | (3)x20hp(15kW)              | (3)x25hp(18.5kW)            |
| Full load current                     | 113.4 Amp                   | 92.6 Amp                    | 113.4 Amp                   |
| Starting current                      | Varies                      | Varies                      | Varies                      |
| Variable frequency drive              | 100hp (75kW)                | 100hp (75kW)                | 100hp (75kW)                |
| Brake pwer supply                     | 195 V.d.c.                  | 195 V.d.c.                  | 195 V.d.c.                  |
| WEIGHTS                               |                             |                             |                             |
| Gross weight (per car)                | 5700 lbs                    | 5700 lbs                    | 5700 lbs                    |
| Weight per mast section (4mm-<br>8mm) | 275-550 lbs                 | 275-550 lbs                 | 275-550 lbs                 |
| Weight of travelling cable system     | 4 lbs/ft                    | 4 lbs/ft                    | 4 lbs/ft                    |
| Weight of Tie-In                      | 10% of total mast<br>weight | 10% of total mast<br>weight | 10% of total mast<br>weight |
| Weight of ground enclosure            | 3260 lbs                    | 3260 lbs                    | 3260 lbs                    |
| Weight of Counterweight               | N/A                         | 2 x 4400 lbs                | 2 x 4850 lbs                |