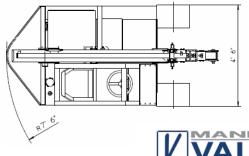

hydraulically telescoping and 2 manually telescoping. Fitted with nylon wear pads adjustable wear pads on the sides.

**BOOM CONTROL:** distributor by proportional levers.

**LMI**: electronic Load Moment Indicator. Display showing lifted load, max allowed load, tilting percentage, operating radius, angle, telescope and light indicators on the operative mode.

TOTAL WEIGHT: approx. Lbs. 6,600 MAX. CAPACITY: Lbs. 7,700

**Options on request**: hydraulic winch; chain hoists; carry-deck; manual and hydraulic jibs; cable remote control; radio remote control; fully hydraulic boom; man bucket and relevant certification as aerial platform; full set of road lights, non marking tires.





Valla mobile crane mod. 35D complies with the following standards: -2006/42/CE -UNIEN13000 -I.S.P.E.S.L.







SINCE 1945 LEADER IN PICK & CARRY

Valla a division of CVS Ferrari Srl Via Piacenza, 45 - 29010 Calendasco (Piacenza) - ITALIA Tel. +39 0523 762025 / 752004 - Fax +39 0523 760531 e-mail: info@valla.com - www.valla.com

Lbs./ft

Δ