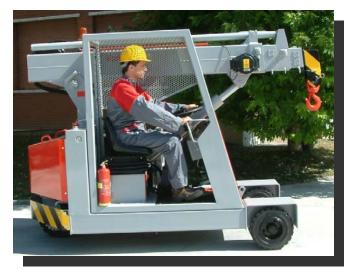

Self Diesel operated Mobile Crane Max. Capacity Lbs. 7,700

| Valla            |                    |
|------------------|--------------------|
| OUTREACH<br>(Ft) | CAPACITY<br>(Lbs.) |
| 3                | 4,500              |
| 9                | 1,600              |
| 15               | 1,000              |

## **TECHNICAL DATA**

**CRANE FRAME:** five wheelers frame fabricated from preformed and welded steel plate with built-in counterweight.

TRACTION: 3 cylinders, water cooled diesel engine 19,5 kW

**HYDRAULIC SYSTEM:** in own enclosed circuit powered by a gear pump through two control valves, lever operated, 1 for boom raising and lowering, 1 for boom extending and retracting. Fitted with safety valves and filters. Maximum hydraulic pressure 180 Bar.

WHEELS: nr. 1 rear 18 x 7 R8 superelastic and nr. 4 15 x 4 ½ R8 superelastic.

**BOOM**: boom fabricated from preformed and welded quality steel plate. Five telescoping sections: 1 fixed; 2 hydraulically telescoping and 2 manually telescoping. Fitted with nylon wear pads adjustable wear pads on the sides.

**BOOM CONTROL:** distributor by proportional levers.

**LMI**: electronic Load Moment Indicator. Display showing lifted load, max allowed load, tilting percentage, operating radius, angle, telescope and light indicators on the operative mode.

TOTAL WEIGHT: approx. Lbs. 6,600 MAX. CAPACITY: Lbs. 7,700

**Options on request**: hydraulic winch; chain hoists; carry-deck; manual and hydraulic jibs; cable remote control; radio remote control; fully hydraulic boom; man bucket and relevant certification as aerial platform; full set of road lights, non marking tires.