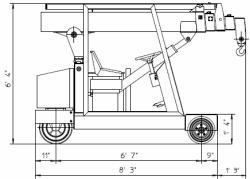

2 hydraulically telescoping and 2 manually telescoping. Fitted with nylon wear pads adjustable wear pads on the sides.

**BOOM CONTROL:** distributor by proportional levers.

**LMI**: electronic Load Moment Indicator. Display showing lifted load, max allowed load, tilting percentage, operating radius, angle, telescope and light indicators on the operative mode.

TOTAL WEIGHT: approx. Lbs. 6,600 MAX. CAPACITY: Lbs. 7,700

**Options on request**: hydraulic winch; chain hoists; carry-deck; manual and hydraulic jibs; cable remote control; radio remote control; fully hydraulic boom; man bucket and relevant certification as aerial platform; full set of road lights, non marking tires.





Valla mobile crane mod. 35D complies with the following standards: -2006/42/CE -UNIEN13000 -I.S.P.E.S.L.







SINCE 1945 LEADER IN PICK & CARRY

Valla a division of CVS Ferrari Srl Via Piacenza, 45 - 29010 Calendasco (Piacenza) - ITALIA Tel. +39 0523 762025 / 752004 - Fax +39 0523 760531 e-mail: info@valla.com - www.valla.com

Lbs./ft

Δ