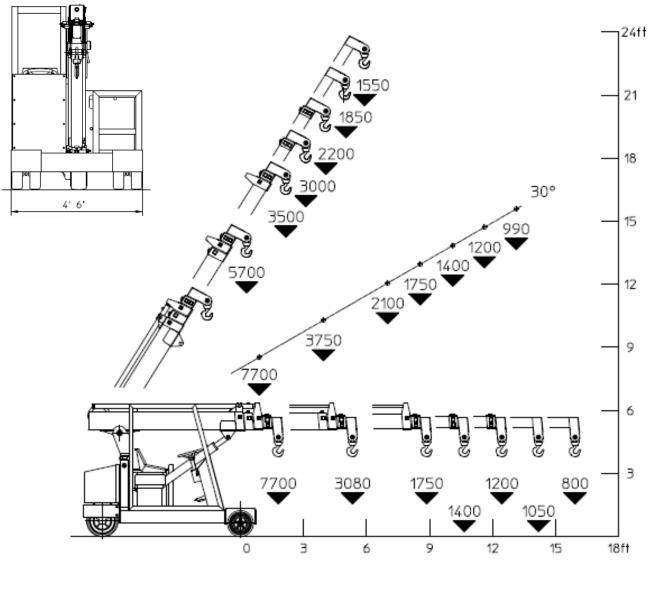

Self Diesel operated Mobile Crane Max. Capacity Lbs. 7,700

| Valla            |                    |
|------------------|--------------------|
| OUTREACH<br>(Ft) | CAPACITY<br>(Lbs.) |
| 3                | 4,500              |
| 9                | 1,600              |
| 15               | 1,000              |

Lbs./ft

Δ