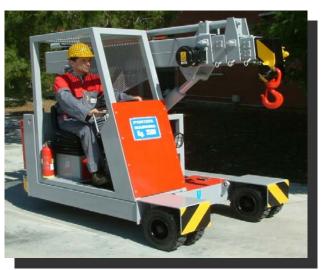

Self Diesel operated Mobile Crane Max. Capacity Lbs. 7,700

| Valla            |                    |
|------------------|--------------------|
| OUTREACH<br>(Ft) | CAPACITY<br>(Lbs.) |
| 3                | 4,500              |
| 9                | 1,600              |
| 15               | 1,000              |

## **TECHNICAL DATA**

**CRANE FRAME:** five wheelers frame fabricated from preformed and welded steel plate with built-in counterweight.

TRACTION: 3 cylinders, water cooled diesel engine 19,5 kW

**HYDRAULIC SYSTEM:** in own enclosed circuit powered by a gear pump through two control valves, lever operated, 1 for boom raising and lowering, 1 for boom extending and retracting. Fitted with safety valves and filters. Maximum hydraulic pressure 180 Bar.

WHEELS: nr. 1 rear 18 x 7 R8 superelastic and nr. 4 15 x 4 ½ R8 superelastic.

**BOOM**: boom fabricated from preformed and welded quality steel plate. Five telescoping sections: 1 fixed; 2 hydraulically telescoping and 2 manually telescoping. Fitted with nylon wear pads adjustable wear pads on the sides.

**BOOM CONTROL:** distributor by proportional levers.

**LMI**: electronic Load Moment Indicator. Display showing lifted load, max allowed load, tilting percentage, operating radius, angle, telescope and light indicators on the operative mode.

TOTAL WEIGHT: approx. Lbs. 6,600 MAX. CAPACITY: Lbs. 7,700

**Options on request**: hydraulic winch; chain hoists; carry-deck; manual and hydraulic jibs; cable remote control; radio remote control; fully hydraulic boom; man bucket and relevant certification as aerial platform; full set of road lights, non marking tires.