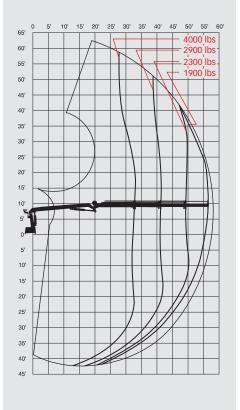

## HIAB 210 K Basic data

| Technical data                                      | K-2            | K-3             |
|-----------------------------------------------------|----------------|-----------------|
| Max. lifting capacity (ft.lbs)                      | 133397         | 110550          |
| Outreach - hydralic extensions (ft)                 | 49' 3''        | 47' 11''        |
| Outreach - manual extensions (ft)                   | -              | -               |
| Outreach / Lifting capacity, standard (ft / lbs)    | 32' 2'' / 4500 | 32' 7'' / 4000  |
|                                                     | 40' 4'' / 3400 | 40' 9'' / 2900  |
|                                                     | 48' 6'' / 2750 | 48' 12'' / 2300 |
|                                                     | -              | 57' 2'' / 1900  |
| Slewing angle                                       | 450°           | 450°            |
| Height with horizontal boom (ft)                    | -              | -               |
| Installation space needed (ft)                      | 41''           | 41''            |
| Weight - "standard" crane without stabilizers (lbs) | 7716           | 8188            |
| Weight - stabilizer equipment (lbs)                 | 1285           | 1285            |