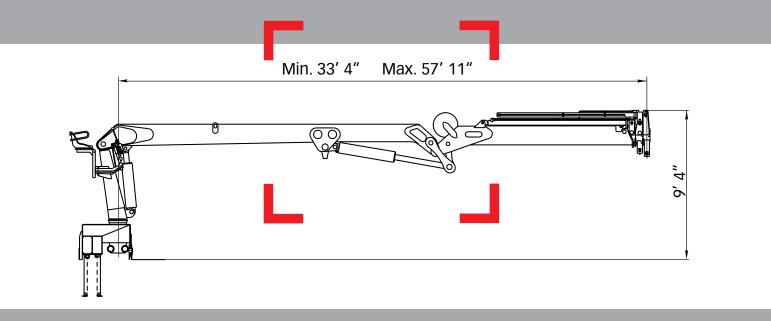

## HIAB 210 K Basic data

| Technical data                                      | K-2            | K-3             |
|-----------------------------------------------------|----------------|-----------------|
| Max. lifting capacity (ft.lbs)                      | 133397         | 110550          |
| Outreach - hydralic extensions (ft)                 | 49' 3''        | 47' 11''        |
| Outreach - manual extensions (ft)                   | -              | -               |
| Outreach / Lifting capacity, standard (ft / lbs)    | 32' 2'' / 4500 | 32' 7'' / 4000  |
|                                                     | 40' 4'' / 3400 | 40' 9'' / 2900  |
|                                                     | 48' 6'' / 2750 | 48' 12'' / 2300 |
|                                                     | -              | 57' 2'' / 1900  |
| Slewing angle                                       | 450°           | 450°            |
| Height with horizontal boom (ft)                    | -              | -               |
| Installation space needed (ft)                      | 41''           | 41''            |
| Weight - "standard" crane without stabilizers (lbs) | 7716           | 8188            |
| Weight - stabilizer equipment (lbs)                 | 1285           | 1285            |