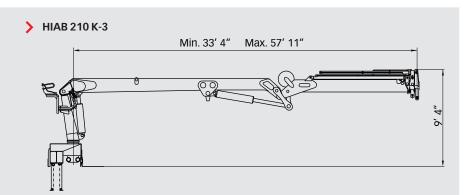

## HIAB 210 K Basic data

| Technical data                                      | K-2            | K-3             |
|-----------------------------------------------------|----------------|-----------------|
| Max. lifting capacity (ft.lbs)                      | 133397         | 110550          |
| Outreach - hydralic extensions (ft)                 | 49' 3''        | 47' 11''        |
| Outreach - manual extensions (ft)                   | -              | -               |
| Outreach / Lifting capacity, standard (ft / lbs)    | 32' 2'' / 4500 | 32' 7'' / 4000  |
|                                                     | 40' 4'' / 3400 | 40' 9'' / 2900  |
|                                                     | 48' 6'' / 2750 | 48' 12'' / 2300 |
|                                                     | -              | 57' 2'' / 1900  |
| Slewing angle                                       | 450°           | 450°            |
| Height with horizontal boom (ft)                    | -              | -               |
| Installation space needed (ft)                      | 41''           | 41''            |
| Weight - "standard" crane without stabilizers (lbs) | 7716           | 8188            |
| Weight - stabilizer equipment (lbs)                 | 1285           | 1285            |