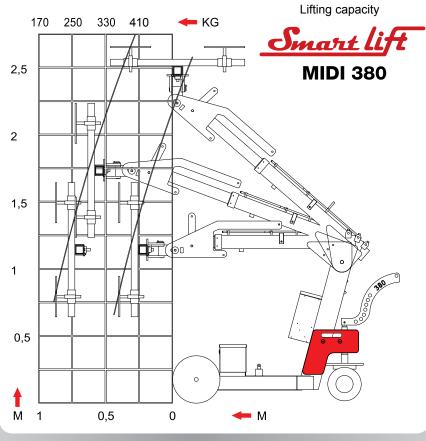

#### Technical data

| Value                   |
|-------------------------|
| 570 kg                  |
| 1350 mm                 |
| 650 mm                  |
| 1820 mm                 |
| 500 mm                  |
| 50° back / 100° forward |
| 100 mm                  |
| 230 volt                |
| Cetek XT 14000          |
| Approx 8 hours          |
| 2 x 60 A                |
| Approx 30 hours         |
| 700 Watt                |
| 4 unit Ø 300 mm         |
|                         |