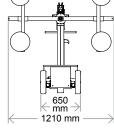

#### Technical data

| Value                   |
|-------------------------|
| 570 kg                  |
| 1350 mm                 |
| 650 mm                  |
| 1820 mm                 |
| 500 mm                  |
| 50° back / 100° forward |
| 100 mm                  |
| 230 volt                |
| Cetek XT 14000          |
| Approx 8 hours          |
| 2 x 60 A                |
| Approx 30 hours         |
| 700 Watt                |
| 4 unit Ø 300 mm         |
|                         |