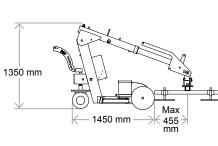

#### Technical data

| Value                   |
|-------------------------|
| 570 kg                  |
| 1350 mm                 |
| 650 mm                  |
| 1820 mm                 |
| 500 mm                  |
| 50° back / 100° forward |
| 100 mm                  |
| 230 volt                |
| Cetek XT 14000          |
| Approx 8 hours          |
| 2 x 60 A                |
| Approx 30 hours         |
| 700 Watt                |
| 4 unit Ø 300 mm         |
|                         |