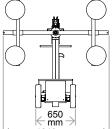

#### Technical data

| Value                   |
|-------------------------|
| 570 kg                  |
| 1350 mm                 |
| 650 mm                  |
| 1820 mm                 |
| 500 mm                  |
| 50° back / 100° forward |
| 100 mm                  |
| 230 volt                |
| Cetek XT 14000          |
| Approx 8 hours          |
| 2 x 60 A                |
| Approx 30 hours         |
| 700 Watt                |
| 4 unit Ø 300 mm         |
|                         |