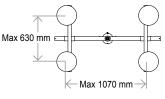

and powerful.

The SL 380 Midi is equipped with the most reliable suction

cups on the market.

- Two vacuum circuits with two pumps
- Four Suction pads Ø 300 mm
- Multifunctional
- Self-propelled
- Labour-saving
- Improves work environment
- Tried-and-tested Danish quality

#### Technical data

| Value                   |
|-------------------------|
| 570 kg                  |
| 1350 mm                 |
| 650 mm                  |
| 1820 mm                 |
| 500 mm                  |
| 50° back / 100° forward |
| 100 mm                  |
| 230 volt                |
| Cetek XT 14000          |
| Approx 8 hours          |
| 2 x 60 A                |
| Approx 30 hours         |
| 700 Watt                |
| 4 unit Ø 300 mm         |
|                         |