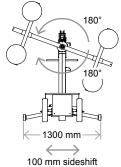

### SL 380 Midi

The Smartlift is easily transported in a van or on a trailer

The SL 380 Midi can be shifted sideways up to 100 mm for precision adjustment during the window installation process.

The SL 380 Midi is fitted for window and glass installation as standard, but can be supplied with a special device for lifting, e.g. heavy fire doors and gates.

#### Technical data

| Value                   |
|-------------------------|
| 570 kg                  |
| 1350 mm                 |
| 650 mm                  |
| 1820 mm                 |
| 500 mm                  |
| 50° back / 100° forward |
| 100 mm                  |
| 230 volt                |
| Cetek XT 14000          |
| Approx 8 hours          |
| 2 x 60 A                |
| Approx 30 hours         |
| 700 Watt                |
| 4 unit Ø 300 mm         |
|                         |