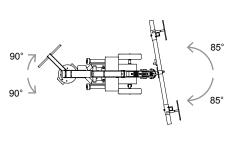

#### Technical data

| Value                   |
|-------------------------|
| 570 kg                  |
| 1350 mm                 |
| 650 mm                  |
| 1820 mm                 |
| 500 mm                  |
| 50° back / 100° forward |
| 100 mm                  |
| 230 volt                |
| Cetek XT 14000          |
| Approx 8 hours          |
| 2 x 60 A                |
| Approx 30 hours         |
| 700 Watt                |
| 4 unit Ø 300 mm         |
|                         |