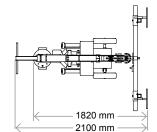

#### Technical data

| Value                   |
|-------------------------|
| 570 kg                  |
| 1350 mm                 |
| 650 mm                  |
| 1820 mm                 |
| 500 mm                  |
| 50° back / 100° forward |
| 100 mm                  |
| 230 volt                |
| Cetek XT 14000          |
| Approx 8 hours          |
| 2 x 60 A                |
| Approx 30 hours         |
| 700 Watt                |
| 4 unit Ø 300 mm         |
|                         |