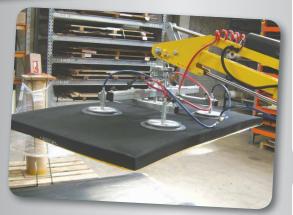

This Smartlift has a dual-circuit vacuum system for maximum safety. Vacuum circuits shown here with blue and red vacuum tubes.

N.A. Christensensvej 39 DK-7900 Nykøbing Mors Tlf.: +45 97 72 29 11 E-mail: smart@smartlift.dk www.smartlift.dk