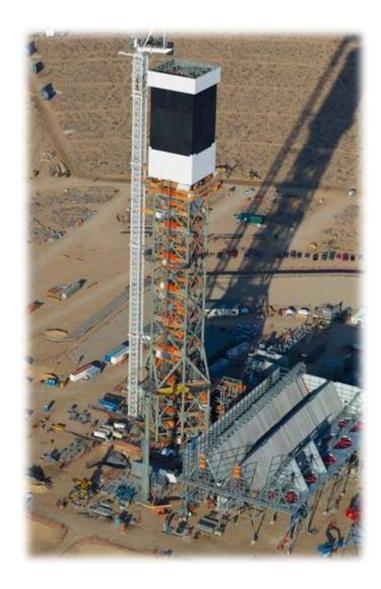

### **CRANE DATA**

Manufacturer Favelle Favco

Model M1280D

Capacity 100 Metric Ton

**Year 2007** 

Serial No. 1418 Verified

**Availability** Immediate

Tower 60 meter (197')

Luffing Boom 82.6 meter (271')

Engine 630 HP Cat C-18

Tier 3

Hours 5,400

## **Favelle Favco M1280D**