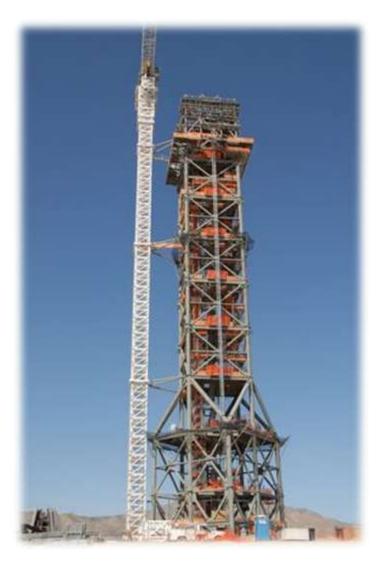

### **CRANE DATA**

Manufacturer Favelle Favco

Model M1280D

Capacity 100 Metric Ton

**Year 2007** 

Serial No. 1418 Verified

**Availability** Immediate

Tower 60 meter (197')

Luffing Boom 82.6 meter (271')

Engine 630 HP Cat C-18

Tier 3

Hours 5,400

## **Favelle Favco M1280D**