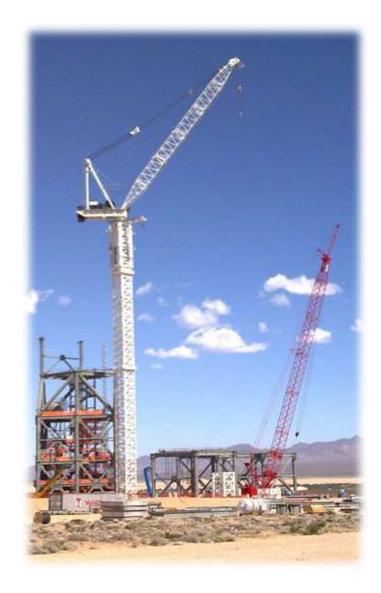

### **CRANE DATA**

Manufacturer Favelle Favco

Model M1280D

Capacity 100 Metric Ton

**Year 2007** 

Serial No. 1418 Verified

**Availability** Immediate

Tower 60 meter (197')

Luffing Boom 82.6 meter (271')

Engine 630 HP Cat C-18

Tier 3

Hours 5,400

## **Favelle Favco M1280D**