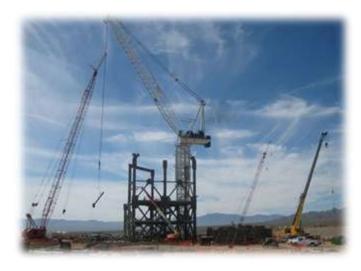

### **CRANE DATA**

Manufacturer Favelle Favco

Model M1280D

Capacity 100 Metric Ton

**Year 2007** 

Serial No. 1418 Verified

**Availability** Immediate

Tower 60 meter (197')

Luffing Boom 82.6 meter (271')

Engine 630 HP Cat C-18

Tier 3

Hours 5,400

## **Favelle Favco M1280D**