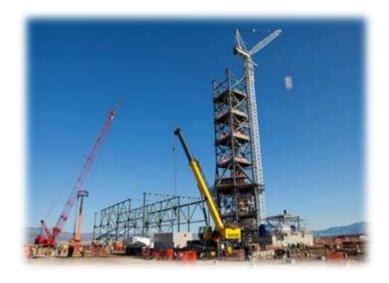

### **CRANE DATA**

Manufacturer Favelle Favco

Model M1280D

Capacity 100 Metric Ton

**Year 2007** 

Serial No. 1418 Verified

**Availability** Immediate

Tower 60 meter (197')

Luffing Boom 82.6 meter (271')

Engine 630 HP Cat C-18

Tier 3

Hours 5,400

## **Favelle Favco M1280D**