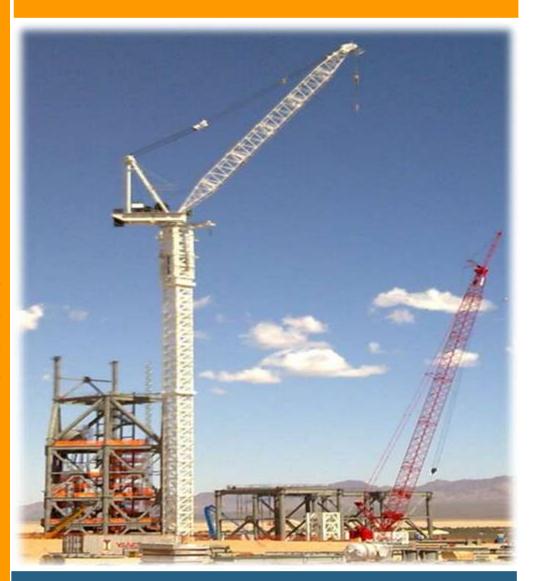

acturer Favelle Favco

Model M1280D

Capacity 100 Metric Ton

**Year 2007** 

Serial No. 1418 Verified

**Availability** Immediate

Tower 60 meter (197')

Luffing Boom 82.6 meter (271')

Engine 630 HP Cat C-18

Tier 3

Hours 5,400

#### RATED CAPACITIES

Boom Load @ Radius

120' 110.2 t @ 80' & 66.0 t @ 120'

150' 110.2 t @ 90' & 51.1 t @ 149'

180' 110.2 t @ 80' & 38.5 t @ 178'

211' 110.2 t @ 80' & 30.3 t @ 207'

241' 88.2 t @ 80' & 21.1 t @ 236'

271' 55.1 t @ 90' & 13.4 t @ 266'

### **ACCESSORIES**

- Hydraulic Climber / Jacking Frame.
- Air Conditioned & Heated operators cabin.
- Steel Counterweights.

Hablamos su Idioma 우리는 언어를 말하기

لغتكمن تكلمنحن

Мы говорим на Вашем языке

我们说您的语言

Falamos a sua língua

WILL COORDINATE SHIPMENT TO ANY SAFE WORLD PORT

## **Favelle Favco M1280D**



## **Your Trusted Crane Marketplace**

### WE BUILD TRUST THROUGH

- Independent Inspection reports.
- Verified serial numbers.
- Ironclad Assurance.
- Guaranteed title of ownership.

#### AFTER SALES SUPPORT

- Logistic assistance.
- Delivery to nearest port.
- > Export documentation.
- Factory training recommendations.

## FOR PRICING AND FURTHER INFORMATION PLEASE CONTACT:

#### **David Tobón**

Director of Crane Operations 12900 Lake Avenue Suite 810 Lakewood (Cleveland) Ohio 44107 USA

**Direct:** + 1-330-598-1567 \* **Cell:** + 1-330-421-3003 **Skype:** ironplanet.cranes \* **Skype Number:** +1 330 441-4100

WWW.IRONPLANET.COM