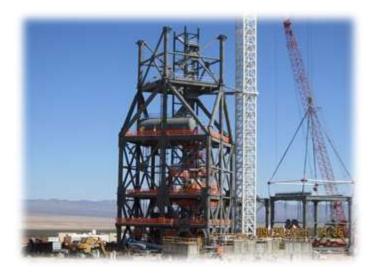

### **CRANE DATA**

Manufacturer Favelle Favco

Model M1280D

Capacity 100 Metric Ton

**Year 2007** 

Serial No. 1418 Verified

**Availability** Immediate

Tower 60 meter (197')

Luffing Boom 82.6 meter (271')

Engine 630 HP Cat C-18

Tier 3

Hours 5,400

## **Favelle Favco M1280D**