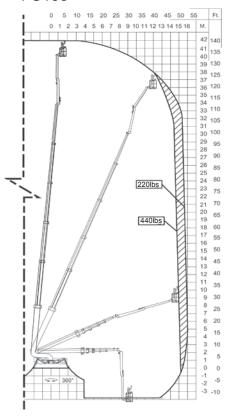

We reserve the right to alterations

| Model                                                                                                                         | FS121                                                                            | FS138                                                                            |
|-------------------------------------------------------------------------------------------------------------------------------|----------------------------------------------------------------------------------|----------------------------------------------------------------------------------|
| Working height<br>Basket height<br>Max outreach                                                                               | 121ft<br>115ft<br>53ft                                                           | 138ft<br>132ft<br>54ft                                                           |
| Jib arm (2x10ft) Double jib arm Basket load Basket dims Basket rotation (opt) Turret rotation                                 | 20ft<br>200°<br>440lbs<br>4'7" x 2'7"<br>+/-90°<br>375°                          | 20ft<br>200°<br>440lbs<br>4'7" x 2'7"<br>+/-90°<br>375°                          |
| Height Length Width Gradability (standard) Footprint (adjustable) Weight (approx) Max pressure, tires Max pressure, footplate | 6ft6in<br>26ft7in<br>2ft11in<br>5°/10%<br>18ft4in<br>15,840lbs<br>84psi<br>39psi | 6ft6in<br>27ft0in<br>2ft11in<br>5°/10%<br>18ft4in<br>17,600lbs<br>97psi<br>43psi |
| 8 battery pack<br>24V DC motor<br>Lombardini diesel engine<br>Honda generator                                                 | Standard<br>Standard<br>Option<br>Option                                         | Standard<br>Standard<br>Option<br>Option                                         |

#### FS138

FS121/FS138 FALCON