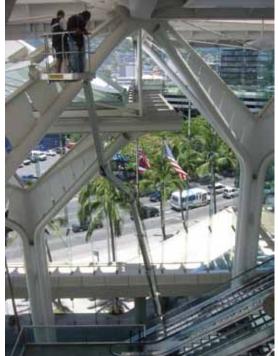

#### The FALCON Series

When you need considerable work height combined with limited or narrow access and maybe even surface pressure restrictions, nothing outperforms the new FALCON series. In a field dominated by traditional boom lifts, the FALCON series sets a new standard for compact, flexible and light aerial work platform design. The new design is not only elegant, but also makes it the most user-friendly and safe unit in its class.

- Available in 9 models from 85ft 138ft
- Most models available in wheel or track version
- · Pass through a single or double door opening
- First and only compact lift with a double jib system
- Automatic outrigger setting (optional)
- Drive from basket (optional in wheel based lifts)
- · Automatic, double safety and stability system
- Multi position outrigger system
- Set up on uneven surfaces
- · Lightweight, detachable basket
- Self loads onto low bed trailer
- Customized trailer available upon request