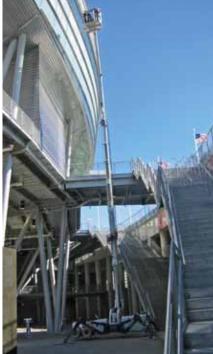

#### The FALCON Series

When you need considerable work height combined with limited or narrow access and maybe even surface pressure restrictions, nothing outperforms the new FALCON series. In a field dominated by traditional boom lifts, the FALCON series sets a new standard for compact, flexible and light aerial work platform design. The new design is not only elegant, but also makes it the most user-friendly and safe unit in its class.

- Available in 9 models from 85ft 138ft
- Most models available in wheel or track version
- · Pass through a single or double door opening
- First and only compact lift with a double jib system
- Automatic outrigger setting (optional)
- Drive from basket (optional in wheel based lifts)
- · Automatic, double safety and stability system
- Multi position outrigger system
- Set up on uneven surfaces
- · Lightweight, detachable basket
- Self loads onto low bed trailer
- Customized trailer available upon request