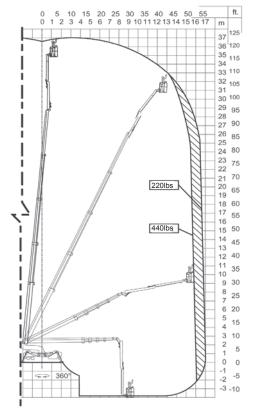

We reserve the right to alterations

| Model                                                                                                                         | FS121                                                                            | FS138                                                                            |
|-------------------------------------------------------------------------------------------------------------------------------|----------------------------------------------------------------------------------|----------------------------------------------------------------------------------|
| Working height<br>Basket height<br>Max outreach                                                                               | 121ft<br>115ft<br>53ft                                                           | 138ft<br>132ft<br>54ft                                                           |
| Jib arm (2x10ft) Double jib arm Basket load Basket dims Basket rotation (opt) Turret rotation                                 | 20ft<br>200°<br>440lbs<br>4'7" x 2'7"<br>+/-90°<br>375°                          | 20ft<br>200°<br>440lbs<br>4'7" x 2'7"<br>+/-90°<br>375°                          |
| Height Length Width Gradability (standard) Footprint (adjustable) Weight (approx) Max pressure, tires Max pressure, footplate | 6ft6in<br>26ft7in<br>2ft11in<br>5°/10%<br>18ft4in<br>15,840lbs<br>84psi<br>39psi | 6ft6in<br>27ft0in<br>2ft11in<br>5°/10%<br>18ft4in<br>17,600lbs<br>97psi<br>43psi |
| 8 battery pack<br>24V DC motor<br>Lombardini diesel engine<br>Honda generator                                                 | Standard<br>Standard<br>Option<br>Option                                         | Standard<br>Standard<br>Option<br>Option                                         |

## FS121