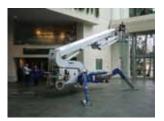

#### The FALCON Series

When you need considerable work height combined with limited or narrow access and maybe even surface pressure restrictions, nothing outperforms the new FALCON series. In a field dominated by traditional boom lifts, the FALCON series sets a new standard for compact, flexible and light aerial work platform design. The new design is not only elegant, but also makes it the most user-friendly and safe unit in its class.

- Available in 9 models from 85ft 138ft
- Most models available in wheel or track version
- · Pass through a single or double door opening
- First and only compact lift with a double jib system
- Automatic outrigger setting (optional)
- Drive from basket (optional in wheel based lifts)
- · Automatic, double safety and stability system
- Multi position outrigger system
- Set up on uneven surfaces
- · Lightweight, detachable basket
- Self loads onto low bed trailer
- Customized trailer available upon request