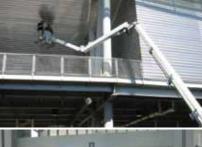

#### The FALCON Series

When you need considerable work height combined with limited or narrow access and maybe even surface pressure restrictions, nothing outperforms the new FALCON series. In a field dominated by traditional boom lifts, the FALCON series sets a new standard for compact, flexible and light aerial work platform design. The new design is not only elegant, but also makes it the most user-friendly and safe unit in its class.

- Available in 9 models from 85ft 138ft
- Most models available in wheel or track version
- · Pass through a single or double door opening
- First and only compact lift with a double jib system
- Automatic outrigger setting (optional)
- Drive from basket (optional in wheel based lifts)
- · Automatic, double safety and stability system
- Multi position outrigger system
- Set up on uneven surfaces
- · Lightweight, detachable basket
- Self loads onto low bed trailer
- Customized trailer available upon request