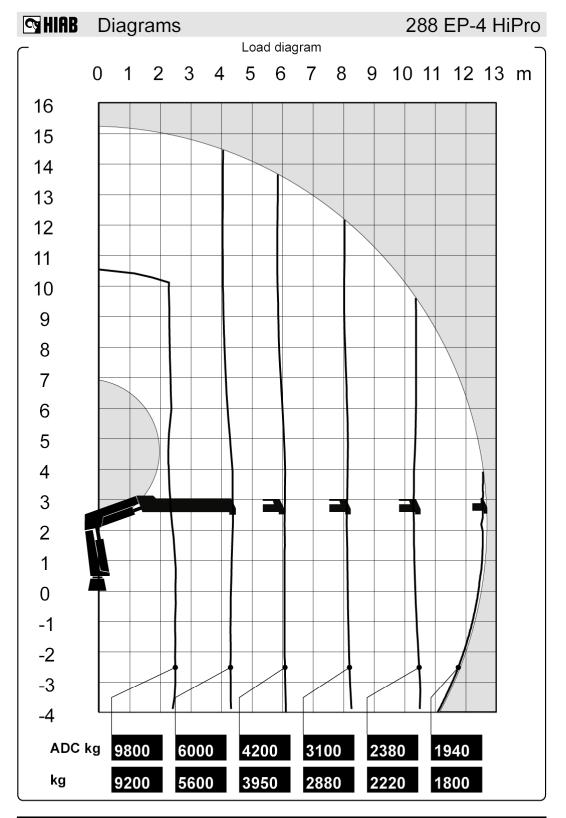

www.hiab.com

200

| Lifting capacity<br>Lifting capacity<br>Lifting capacity (ADC)<br>Lifting capacity (ADC)<br>Outreach - lifting capacity,<br>standard | kNm<br>tm<br>kNm<br>tm<br>m-kg | 242<br>24.7<br>259<br>26.4<br>2.6 - 9,800<br>4.4 - 6,000   |
|--------------------------------------------------------------------------------------------------------------------------------------|--------------------------------|------------------------------------------------------------|
|                                                                                                                                      | ·                              | 6.1 - 4,200<br>8.1 - 3,100<br>10.3 - 2,380<br>12.6 - 1,940 |
| Outreach - lifting capacity,<br>manual extensions                                                                                    | m-kg                           | 15.0 - 1,540<br>17.2 - 1,280                               |
| Hydraulic outreach, standard                                                                                                         | m                              | 12.7                                                       |
| Hydraulic boom extension                                                                                                             | m                              | 8.3                                                        |
| Outreach, manual extensions                                                                                                          | m                              | 17.3                                                       |
| Lifting height above installation level, hydr/man                                                                                    | m                              | 15.3 / 19.8                                                |
| Rec. oil flow                                                                                                                        | l/min                          | 90 - 120                                                   |
| Power needed at rec. oil flow<br>V80                                                                                                 | kW                             | -                                                          |
| Power needed at rec. oil flow V91                                                                                                    | kW                             | -                                                          |
| Working pressure                                                                                                                     | Мра                            | 34.0                                                       |
| Oil in tank                                                                                                                          | I                              | 0 - 200                                                    |
| Tank capacity                                                                                                                        | I                              | 0 - 235                                                    |
| Slewing angle                                                                                                                        | 0                              | 190 - 420                                                  |
| Max slope viable at full capacity                                                                                                    | 0                              | 5                                                          |
| Slewing torque, gross                                                                                                                | kNm                            | 34.0                                                       |
| Slewing speed 80                                                                                                                     | °/s                            | 15                                                         |
| Slewing speed                                                                                                                        | °/s                            | 15                                                         |
| Lifting speed at standard<br>hydraulic outreach                                                                                      | m/s                            | 1.6                                                        |
| Height in folded position                                                                                                            | mm                             | 2,335                                                      |
| Width in folded position                                                                                                             | mm                             | 2,495                                                      |
| Install space required. Rotation area not included                                                                                   | mm                             | 1,242                                                      |
| Install space required with hose and pipe kit                                                                                        | mm                             | 1,242                                                      |
| Weight                                                                                                                               |                                |                                                            |
| Crane in standard version without support legs                                                                                       | kg                             | 3,070                                                      |
| Top seat                                                                                                                             | kg                             | 0                                                          |
| Frame attachments                                                                                                                    | kg                             | 40 - 60                                                    |
| Support leg equipment                                                                                                                | kg                             | 381 - 487                                                  |
| Data sheet                                                                                                                           |                                |                                                            |
|                                                                                                                                      |                                | HIAB 288 EP-4 HiPro                                        |