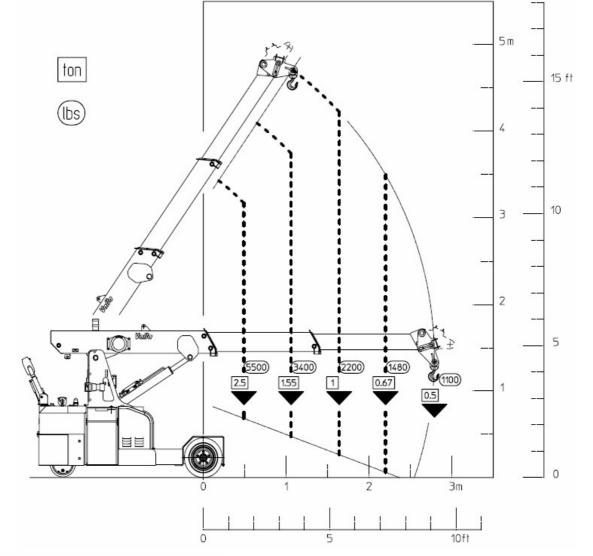

TOTAL WEIGHT: approx. kg. 2.200 MAX. CAPACITY: kg. 2.500

**Options on request**: hydraulic winch; special oversized hydraulic winch; chain hoists; carry-deck; battery charger (on board and stand-alone); manual and hydraulic jibs; cable remote control; radio remote control; low temperatures kit; working light.