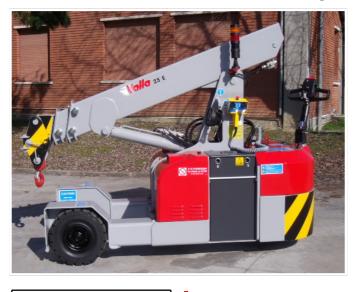

## Electric battery operated Mobile Crane Max. Capacity Kg.2.500

## **TECHNICAL DATA**

**CRANE FRAME:** Three-wheelers frame fabricated from preformed and welded steel plate with built-in counterweight and, for maintenance purposes, removable counterweight.

**TRACTION**: by AC 3kw 48V reversible electric motor, controlled by inverter, electro magnetic control on disk brake.

**BOOM**: three elements boom (1 fixed and 2 hydraulically telescoping section) with sequential hydralic telescope by double internal cylinder fitted with nylon wear pads. Adjustable wear pads on the sides.

TOTAL WEIGHT: approx. kg. 2.200 MAX. CAPACITY: kg. 2.500

**Options on request**: hydraulic winch; special oversized hydraulic winch; chain hoists; carry-deck; battery charger (on board and stand-alone); manual and hydraulic jibs; cable remote control; radio remote control; low temperatures kit; working light.