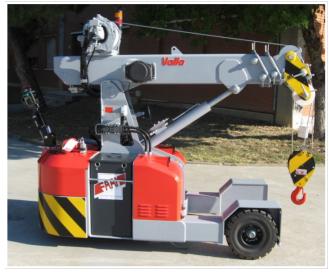

## Electric battery operated Mobile Crane Max. Capacity Kg.2.500

**BOOM**: three elements boom (1 fixed and 2 hydraulically telescoping section) with sequential hydralic telescope by double internal cylinder fitted with nylon wear pads. Adjustable wear pads on the sides.

TOTAL WEIGHT: approx. kg. 2.200 MAX. CAPACITY: kg. 2.500

**Options on request**: hydraulic winch; special oversized hydraulic winch; chain hoists; carry-deck; battery charger (on board and stand-alone); manual and hydraulic jibs; cable remote control; radio remote control; low temperatures kit; working light.