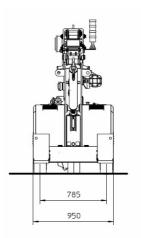

## **TECHNICAL DATA**

**CRANE FRAME:** Three-wheelers frame fabricated from preformed and welded steel plate with built-in counterweight and, for maintenance purposes, removable counterweight.

**TRACTION**: by AC 3kw 48V reversible electric motor, controlled by inverter, electro magnetic control on disk brake.

**BATTERY**: 48V 200Ah battery, battery meter on dashboard.

**DRIVE:** by 180° steering helm. Steering 700W 48V electric motor electronically controlled. Complete with safety device on backward.

WHEELS: Nr. 1 rear cushion 305x135 e Nr. 2 front 18x7-R8 superelastic.

**BOOM**: three elements boom (1 fixed and 2 hydraulically telescoping section) with sequential hydralic telescope by double internal cylinder fitted with nylon wear pads. Adjustable wear pads on the sides.

**BOOM CONTROL:** by electronic proportional joystick distributor. 4 kW 48V motor pump.

**LMI**: Electronic Load Moment Indicator. Display showing lifted load, max allowed load, tilting percentage, operating radius, angle, telescope and light indicators on the operative mode.

TOTAL WEIGHT: approx. kg. 2.200 MAX. CAPACITY: kg. 2.500

**Options on request**: hydraulic winch; special oversized hydraulic winch; chain hoists; carry-deck; battery charger (on board and stand-alone); manual and hydraulic jibs; cable remote control; radio remote control; low temperatures kit; working light.