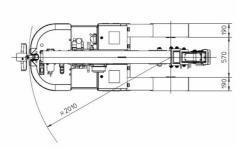

**BATTERY**: 48V 200Ah battery, battery meter on dashboard.

**DRIVE:** by 180° steering helm. Steering 700W 48V electric motor electronically controlled. Complete with safety device on backward.

WHEELS: Nr. 1 rear cushion 305x135 e Nr. 2 front 18x7-R8 superelastic.