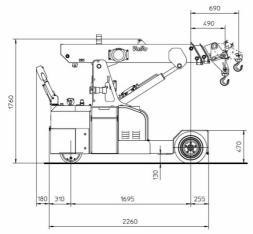

## **TECHNICAL DATA**

**CRANE FRAME:** Three-wheelers frame fabricated from preformed and welded steel plate with built-in counterweight and, for maintenance purposes, removable counterweight.

**TRACTION**: by AC 3kw 48V reversible electric motor, controlled by inverter, electro magnetic control on disk brake.

**BATTERY**: 48V 200Ah battery, battery meter on dashboard.

**DRIVE:** by 180° steering helm. Steering 700W 48V electric motor electronically controlled. Complete with safety device on backward.

WHEELS: Nr. 1 rear cushion 305x135 e Nr. 2 front 18x7-R8 superelastic.