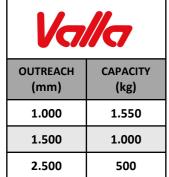

TOTAL WEIGHT: approx. kg. 2.200 MAX. CAPACITY: kg. 2.500

**Options on request**: hydraulic winch; special oversized hydraulic winch; chain hoists; carry-deck; battery charger (on board and stand-alone); manual and hydraulic jibs; cable remote control; radio remote control; low temperatures kit; working light.