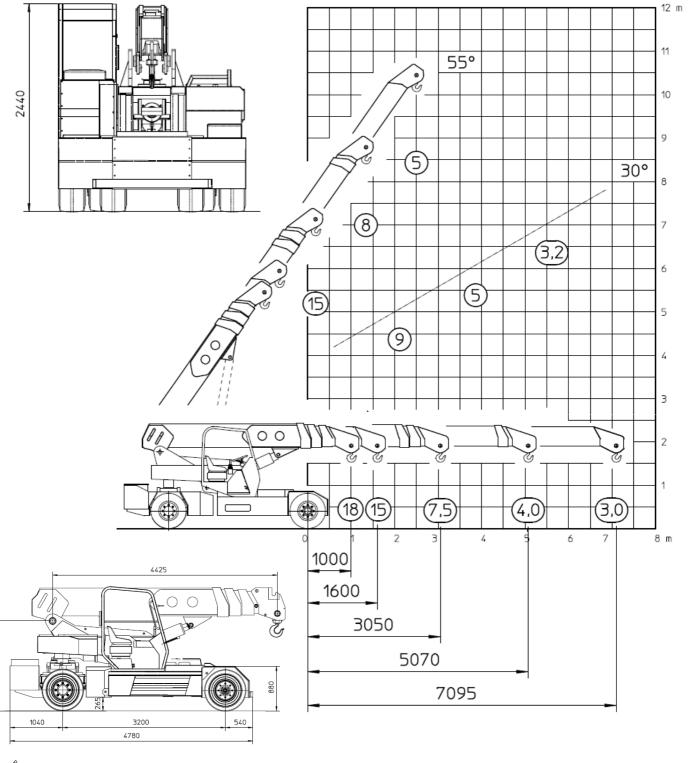

## **Electric battery operated Arm Lift Mobile Crane** Max. Capacity Kg. 18.000

## OUT **CAPACITY REACH** (kg) (mm) 7.500 3.000 4.000 5.000 7.000 3.000

WHEELS: Nr. 2 rear superelastic 3.55/65-15" - Nr. 4 front superelastic 3.55/65-15"

BOOM: boom fabricated from preformed and welded quality steel plate. Nr.4 telescoping sections: 1 fixed; 3 hydraulically telescoping. Fitted with nylon wear pads adjustable wear pads on the sides.

**TOTAL WEIGHT**: approx. kg. 20.000 **MAX. CAPACITY**: kg. 18.000

Options on request: hydraulic winch; chain hoists; carry-deck; battery charger (on board and stand-alone); manual and hydraulic jibs; cable remote control; radio remote control; working light; fire extinguisher.