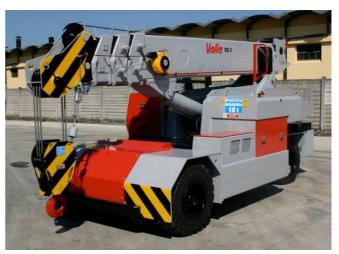

## **Electric battery operated Arm Lift Mobile Crane** Max. Capacity Kg. 18.000

## TECHNICAL DATA

CRANE FRAME: Six-wheel frame fabricated from preformed and welded steel plate with built-in counterweight.

**TRACTION**: by DC 20 kw 96V reversible electric motor, controlled by chopper.

**TOTAL WEIGHT**: approx. kg. 20.000 **MAX. CAPACITY**: kg. 18.000

Options on request: hydraulic winch; chain hoists; carry-deck; battery charger (on board and stand-alone); manual and hydraulic jibs; cable remote control; radio remote control; working light; fire extinguisher.