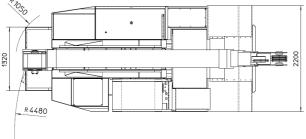

## TECHNICAL DATA

CRANE FRAME: Six-wheel frame fabricated from preformed and welded steel plate with built-in counterweight.

**TRACTION**: by DC 20 kw 96V reversible electric motor, controlled by chopper.

**SUSPENSION:** oscillating rear axle with mechanical lock.

**STEERING:** power steering operated through own hydraulic circuit by a hydraulic cylinder fitted between the articulated power unit and the crane frame allowing 140° steering fitted with safety valves and filters. 6 kW – 96 V motor driven pump.