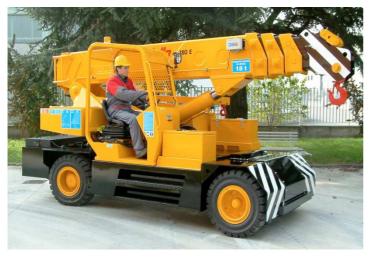

## **Electric battery operated Arm Lift Mobile Crane** Max. Capacity Kg. 18.000

## TECHNICAL DATA

CRANE FRAME: Six-wheel frame fabricated from preformed and welded steel plate with built-in counterweight.

**TRACTION**: by DC 20 kw 96V reversible electric motor, controlled by chopper.

**TOTAL WEIGHT**: approx. kg. 20.000 **MAX. CAPACITY**: kg. 18.000

Options on request: hydraulic winch; chain hoists; carry-deck; battery charger (on board and stand-alone); manual and hydraulic jibs; cable remote control; radio remote control; working light; fire extinguisher.