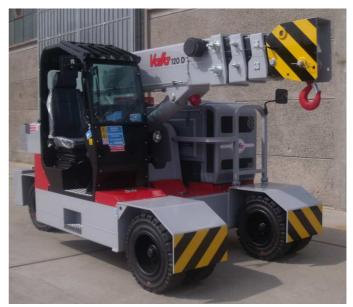

## **TECHNICAL DATA**

**CRANE FRAME:** Six-wheelers frame fabricated from preformed and welded steel plate with built-in counterweight.

**ENGINE**: Diesel 4 cylinders water cooled with electric starter and automatic fuel switch off.

**BOOM**: fabricated from preformed and welded quality steel plate. Nr.4 sections: 1 fixed; 3 hydraulically telescoping. Fitted with nylon wear pads adjustable wear pads on the sides.

**LMI**: Electronic Load Moment Indicator. Display showing lifted load, max allowed load, lifting percentage, operating radius, angle, telescope and light indicators on the operative mode.

TOTAL WEIGHT: approx. Kg. 13.000 MAX. CAPACITY: Kg. 12.000

**Options on request**: hydraulic winch, chain hoists, carry-deck, manual and hydraulic jibs, man bucket, remote control, full set of road lights.