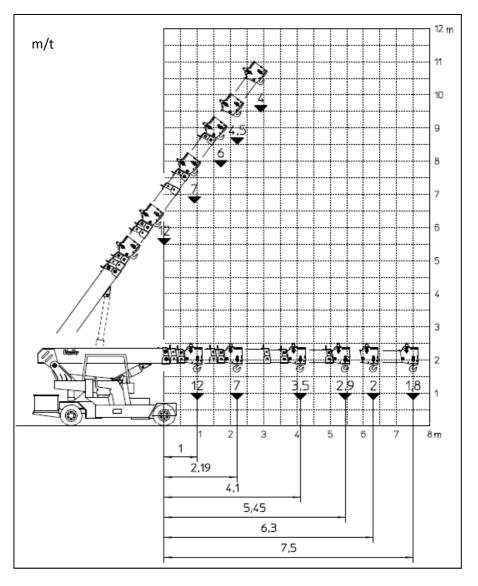

## Diesel operated Arm Lift Mobile Crane Max. Capacity Kg. 12.000

| Valla                |                  |
|----------------------|------------------|
| OUT<br>REACH<br>(mm) | CAPACITY<br>(kg) |
| 2.000                | 7.000            |
| 4.000                | 3.500            |
| 7.000                | 1.900            |

**BOOM**: fabricated from preformed and welded quality steel plate. Nr.4 sections: 1 fixed; 3 hydraulically telescoping. Fitted with nylon wear pads adjustable wear pads on the sides.

**LMI**: Electronic Load Moment Indicator. Display showing lifted load, max allowed load, lifting percentage, operating radius, angle, telescope and light indicators on the operative mode.

TOTAL WEIGHT: approx. Kg. 13.000 MAX. CAPACITY: Kg. 12.000

**Options on request**: hydraulic winch, chain hoists, carry-deck, manual and hydraulic jibs, man bucket, remote control, full set of road lights.