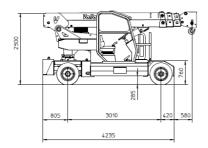

**SUSPENSION:** oscillating rear axle with mechanical lock.

**STEERING:** power steering with hydraulic cylinder and 140  $^\circ$  articulation. Safety valves and filter.

WHEELS: Nr. 2 rear pneumatic 250 R15- Nr. 4 front superelastic 250 R15

TOTAL WEIGHT: approx. Kg. 13.000 MAX. CAPACITY: Kg. 12.000

**Options on request**: hydraulic winch, chain hoists, carry-deck, manual and hydraulic jibs, man bucket, remote control, full set of road lights.