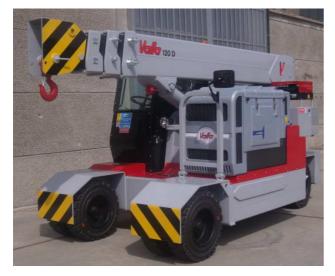

## **TECHNICAL DATA**

**CRANE FRAME:** Six-wheelers frame fabricated from preformed and welded steel plate with built-in counterweight.

**ENGINE**: Diesel 4 cylinders water cooled with electric starter and automatic fuel switch off.

**BOOM**: fabricated from preformed and welded quality steel plate. Nr.4 sections: 1 fixed; 3 hydraulically telescoping. Fitted with nylon wear pads adjustable wear pads on the sides.

**LMI**: Electronic Load Moment Indicator. Display showing lifted load, max allowed load, lifting percentage, operating radius, angle, telescope and light indicators on the operative mode.

TOTAL WEIGHT: approx. Kg. 13.000 MAX. CAPACITY: Kg. 12.000

**Options on request**: hydraulic winch, chain hoists, carry-deck, manual and hydraulic jibs, man bucket, remote control, full set of road lights.