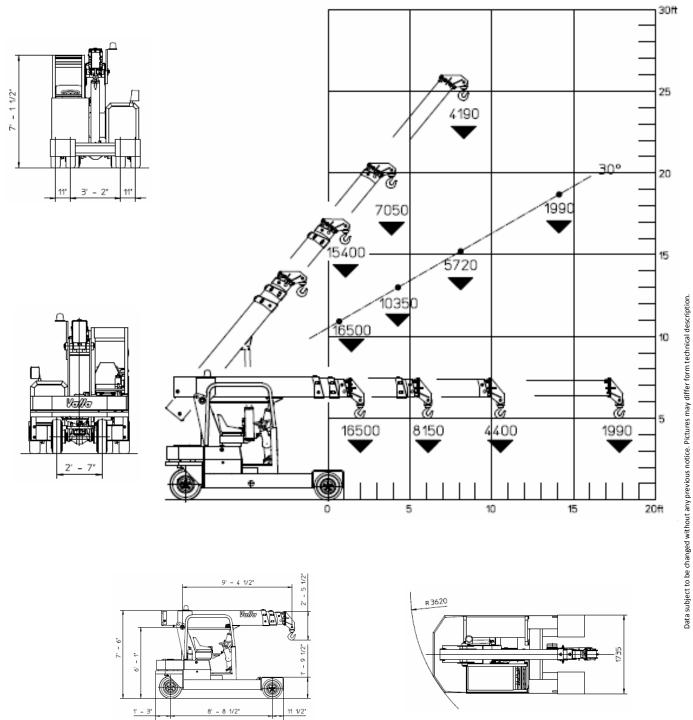

## Self Diesel operated Mobile Crane Max. Capacity Lbs. 16,500

| Valla            |                    |
|------------------|--------------------|
| OUTREACH<br>(Ft) | CAPACITY<br>(Lbs.) |
| 6                | 8,400              |
| 9                | 5,200              |
| 15               | 2,400              |

Lbs./ft

10' - 11"