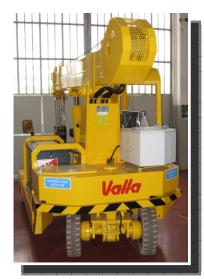

## Self Diesel operated Mobile Crane Max. Capacity Lbs. 16,500

| Valla            |                    |
|------------------|--------------------|
| OUTREACH<br>(Ft) | CAPACITY<br>(Lbs.) |
| 6                | 8,400              |
| 9                | 5,200              |
| 15               | 2,400              |

## TECHNICAL DATA

**CRANE FRAME: s**ix-wheelers frame fabricated from preformed and welded steel plate with built-in counterweight.

DRIVE: by 4 cylinders, 38 kW water cooled turbo diesel engine.

**BRAKES:** hydraulically controlled foot operating brake. Lever mechanically controlled parking brake.

MAX. CAPACITY: Lbs. 16,500

**Options on request**: hydraulic winch; chain hoists; carry-deck; manual and hydraulic jibs; cable remote control; radio remote control; man bucket and relevant certification as aerial platform; full set of road lights; non marking tires.