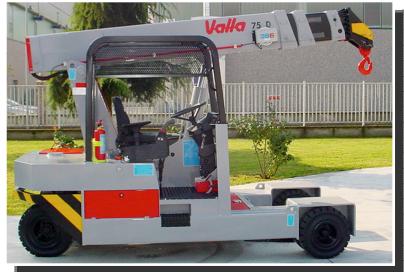

**BOOM**: boom fabricated from preformed and welded quality steel plate. Nr.4 telescoping sections: 1 fixed; 3 hydraulically telescoping. Fitted with nylon wear pads adjustable wear pads on the sides.

**HYDRAULIC SYSTEM:** in own enclosed circuit powered by a gear pump through proportional distributor controlled by joystick. Fitted with safety valves and filters on all boom operations. Maximum hydraulic pressure 200 Bar.

**LMI**: electronic Load Moment Indicator. Display showing lifted load, max allowed load, tilting percentage, operative radius, angle, telescope and light indicators on the operative mode.

TOTAL WEIGHT: approx. Lbs. 15,000