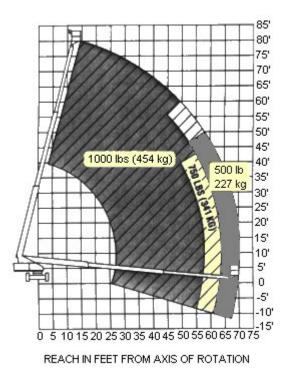

## JLG 80 HX

| REACH SPECIFICATIONS                                    |                                           |
|---------------------------------------------------------|-------------------------------------------|
| Platform Height                                         | 80 ft (24.38 m)                           |
| Working Height                                          | 86 ft (26.2 m)                            |
| Horizontal Outreach                                     | 70 ft 7 in (21.51 m)                      |
| Swing                                                   | 360° Continuous                           |
| Platform Capacity - Restricted                          | 1000/750 lbs. (450/340 kg)                |
| Platform Capacity - Unrestricted                        | 500 lbs. (227 kg)                         |
| Platform Rotator                                        | 180° Hydraulic                            |
| DIMENSION                                               |                                           |
| Platform Size                                           | 3' x 8' (.91 x 2.44 m)                    |
| Overall Width (Axles Retracted)                         | 8 ft 2 in (2.49 m)                        |
| Overall Width (Axles Retracted)                         | 10 ft (3.05 m)                            |
| Tailswing                                               | 2 ft 11 in (89 cm)                        |
| Stowed Height                                           | 9 ft 7 in (2.92 m)                        |
| Stowed Length                                           | 33 ft 7 in (10.24 m)                      |
| Wheelbase                                               | 10 ft (3.05 m)                            |
| Ground Clearance                                        | 10 in (27 cm)                             |
| Gross Vehicle Weight 2WD (Approx)                       | 28,600 lbs. (12,973 kg)                   |
| Max. Ground Bearing Pressure                            | 103 psi (7.2 kg/cm²)                      |
| CHAS                                                    |                                           |
| Drive Speed 2WD                                         | 3.5 mph (5.6 kph)                         |
| Gradeability 2WD                                        | 25% 14°                                   |
| 2WS (Insides/Outside)                                   | 17 ft (5.18 m) / 23 ft 8 in (7.21 m)      |
| 2WS (Inside/Outside)                                    | 16 ft 2 in (4.93 m) / 25 ft 4 in (7.72 m) |
| Tyre Size/Type                                          | 15 x 19.5 Lug Tread                       |
|                                                         | -                                         |
| POWER SOURCE   Diesel Engine Deutz F4L912 70 hp (52 kW) |                                           |
| Fuel Tank Capacity                                      | 26 gal. (98.4 L)                          |
| Hydraulic Reservoir                                     | 55 gal. (208.2 L)                         |
| Auxiliary Power                                         | 12V DC                                    |
| Auxiliary FOWER                                         |                                           |