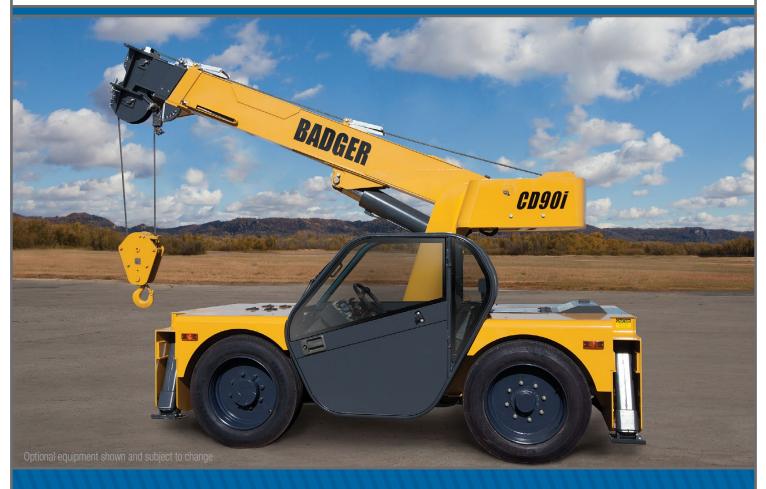

# CD90i CARRY DECK

### Tight space? No problem.

The 9-ton cab-down crane maneuvers smoothly through cramped machine shops or shipyards. It's unique outrigger system can be safely positioned close to the load. It offers:

- 3-section full-power boom with optional 9 ft. extension, giving boom a 32 ft. reach
- Frame mounted non-vibrating tampon style closed cab shell with control station
- 63 hp Perkins® 804D-33 3.3L diesel engine
- Maxium speed of 18 mph

Plus, with the CD90i you can lift a full load and move it 360 degrees, at a 5 ft. radius.

Lift A Full Load 360° with the New Badger **CD90i Carry Deck Crane** 

## CD90i CARRY DECK CRANE

#### With the CD90i, you can:

- Lift safely. Out-and-down outriggers extend adding stability and letting you inch closer to the load.
- Increase productivity. Lift a full load and move it 360 degrees at five feet radius.
- See clearly. With its low profile and expansive use of glass, you'll never lose sight of your load.
- Minimize risk. Electro-hydraulic controls are standard so there's no risk of high-pressure hose leaks in the cab.
- **Rest assured.** All components on the CD90i are covered by warranty. Extended warranty packages are also available.
- Meet the latest EPA tiered engine and OSHA requirements.
  The CD90i engine complies with the current U.S. Environmental Protection Agency (EPA) air emissions standards.