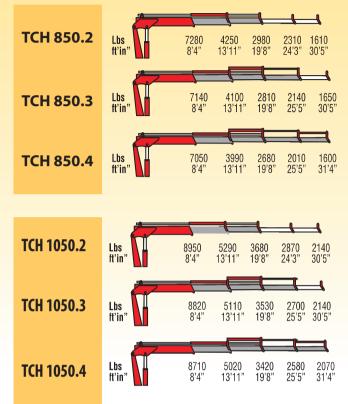

### **TCH SERIES SPECIFICATIONS**

| MODEL    | Maximum          | Maximum | Base Crane    | Dimensions (inches) |       |       |
|----------|------------------|---------|---------------|---------------------|-------|-------|
|          | Lift             | Reach   | Weight (Lbs.) | Height              | Width | Depth |
| TCH 400  | 4,590 lbs @ 6'1" | 29′4″   | 1,260         | 73                  | 78    | 19    |
| TCH 700  | 7,280 lbs @ 6'8" | 33′0″   | 1,630         | 78                  | 87    | 23    |
| TCH 850  | 7,280 lbs @ 8'4" | 31′4″   | 2,370         | 88                  | 79    | 23    |
| TCH 1050 | 8,950 lbs @ 8'4" | 31′4″   | 2,370         | 88                  | 79    | 23    |