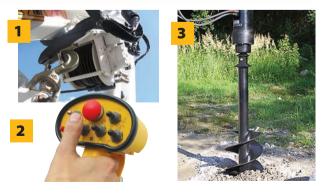

### **CRANE OPTIONS**

**1. Winch:** a winch can be installed on most TCH models to increase vertical lift capability.

**2. Radio/Wireless Controls:** hand held or wired controls are available for enhanced safety and convenience.

**3. Accessories:** rotators, grabs and augers are available for most TCH models.