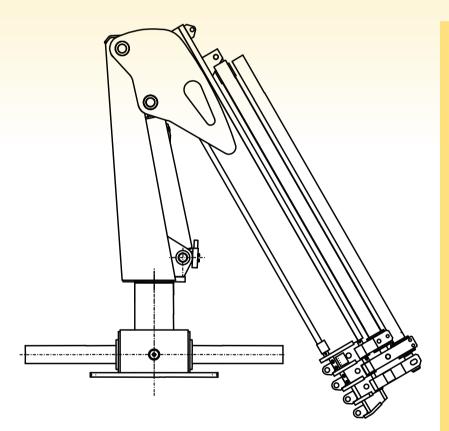

#### Strength

- Designed for harsh marine and industrial applications
- Strong, light weight hexagonal boom construction
- Fabricated from high tensile steel
- Rugged steel base with double rack and pinion slewing system
- Two year comprehensive parts and labour warranty

### Choice

- Four models 27,400 to 74,300 ft lbs (3.8 to 10.3 t/m)
- Up to 4 hydraulic extensions to 31 feet
- Three levels of corrosion proofing
- Range of outrigger stabilizers to fit
- Winches and other options available