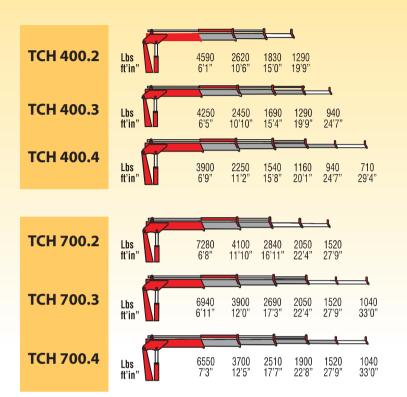

### Choice

- Four models 27,400 to 74,300 ft lbs (3.8 to 10.3 t/m)
- Up to 4 hydraulic extensions to 31 feet
- Three levels of corrosion proofing
- Range of outrigger stabilizers to fit
- Winches and other options available

### **TCH SERIES SPECIFICATIONS**

| MODEL    | Maximum          | Maximum | Base Crane    | Dimensions (inches) |       |       |
|----------|------------------|---------|---------------|---------------------|-------|-------|
|          | Lift             | Reach   | Weight (Lbs.) | Height              | Width | Depth |
| TCH 400  | 4,590 lbs @ 6'1" | 29′4″   | 1,260         | 73                  | 78    | 19    |
| TCH 700  | 7,280 lbs @ 6'8" | 33′0″   | 1,630         | 78                  | 87    | 23    |
| TCH 850  | 7,280 lbs @ 8'4" | 31′4″   | 2,370         | 88                  | 79    | 23    |
| TCH 1050 | 8,950 lbs @ 8'4" | 31′4″   | 2,370         | 88                  | 79    | 23    |