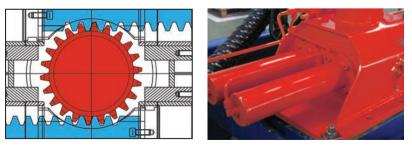

#### Strength

- Designed for harsh marine and industrial applications
- Strong, light weight hexagonal boom construction
- Fabricated from high tensile steel
- Rugged steel base with double rack and pinion slewing system
- Two year comprehensive parts and labour warranty

#### Safety

- Counterbalance safety valve mounted directly to main lift cylinder
- Active and passive overload and hose failure protection
- Control valve supplied loose for maximum visibility when mounted
- Complies with ANSI B 30.5, DIN 15018
  and EN12999 Standard