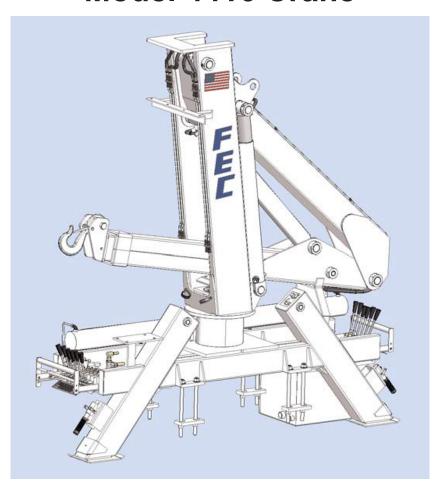

## **Model 4416 Crane**

- Rack and pinion rotation system offers rugged durability and simplicity.
- Load holding valves on all lift cylinders, chrome plated cylinder rods and tube walls.
  - Center mounted crane offers better weight distribution to chassis suspension.
    - Crane nose will accept FEC push bar.
    - Self lubricating bearing surface on all slide tubes.
      - Heavy duty PTO and hydraulic pump.
    - Optional radio remote control with manual lever back up is available.

## 44,000 ft. lbs. Rating

Crane Capacity Rating: 4,400 lbs.

Maximum Reach: 15'-9"

Crane Weight: 2,656 lbs.

Chassis RBM Required: 520,000 in. lbs.