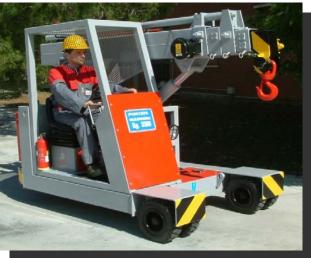

## **TECHNICAL DATA**

**CRANE FRAME:** five wheelers frame fabricated from preformed and welded steel plate with built-in counterweight.

**DRIVE**: by DC 3,3 kw 24V reversible electric motor, controlled by inverter, electro magnetic control on disk brake.

WHEELS: rear 1 solid tires 18 x 7 x 8; front 4 solid tires 15 x 41/2 x 8.

**BOOM**: boom fabricated from preformed and welded quality steel plate. Five telescoping sections: 1 fixed; 2 hydraulically telescoping and 2 manually telescoping. Fitted with nylon wear pads adjustable wear pads on the sides.

**BOOM CONTROL:** distributor by proportional levers.

**LMI**: electronic Load Moment Indicator. Display showing lifted load, max allowed load, tilting percentage, operating radius, angle, telescope and light indicators on the operative mode.