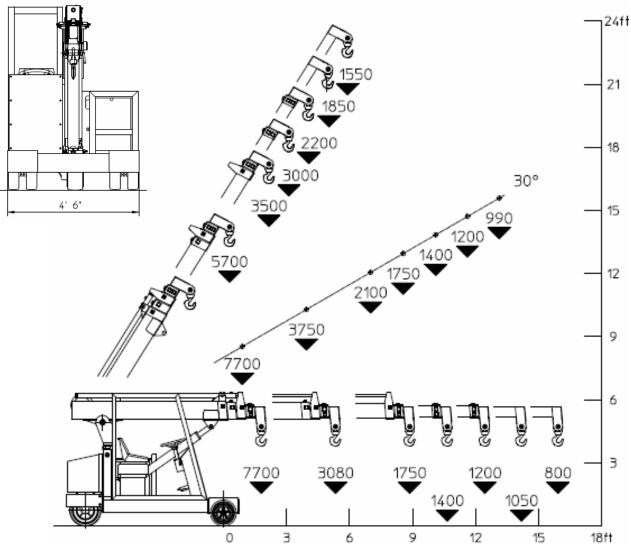

## Electric battery operated Mobile Crane Max. Capacity Lbs. 7,700

| Valla            |                    |
|------------------|--------------------|
| OUTREACH<br>(Ft) | CAPACITY<br>(Lbs.) |
| 3                | 4,500              |
| 9                | 1,600              |
| 15               | 1,000              |

TOTAL WEIGHT: approx. Lbs. 6,800 MAX. CAPACITY: Lbs. 7,700

**Options on request**: hydraulic winch; chain hoists; carry-deck; battery charger (on board and stand-alone); manual and hydraulic jibs; cable remote control; radio remote control; fully hydraulic boom, man bucket and relevant certification as aerial platform; full set of road lights; non marking tires.