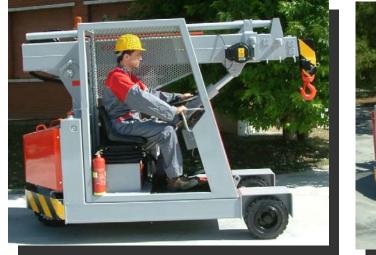

## **TECHNICAL DATA**

**CRANE FRAME:** five wheelers frame fabricated from preformed and welded steel plate with built-in counterweight.

**DRIVE**: by DC 3,3 kw 24V reversible electric motor, controlled by inverter, electro magnetic control on disk brake.

WHEELS: rear 1 solid tires 18 x 7 x 8; front 4 solid tires 15 x 41/2 x 8.

**BOOM**: boom fabricated from preformed and welded quality steel plate. Five telescoping sections: 1 fixed; 2 hydraulically telescoping and 2 manually telescoping. Fitted with nylon wear pads adjustable wear pads on the sides.

**BOOM CONTROL:** distributor by proportional levers.

**LMI**: electronic Load Moment Indicator. Display showing lifted load, max allowed load, tilting percentage, operating radius, angle, telescope and light indicators on the operative mode.