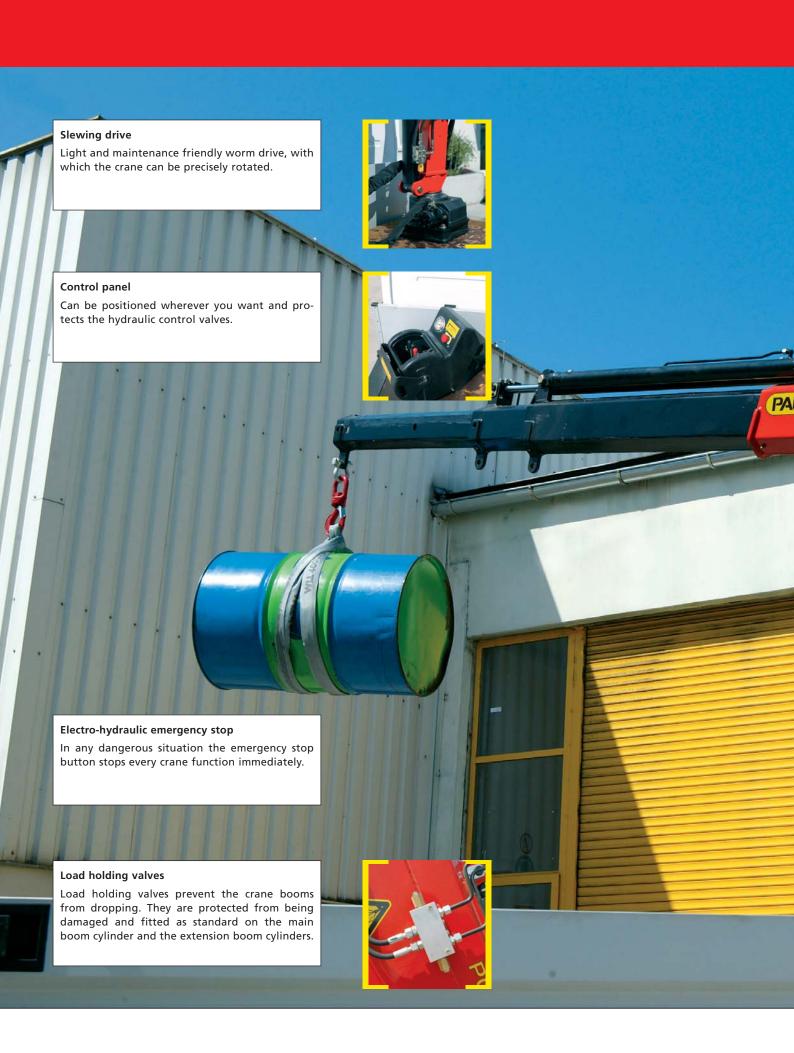

### PALFINGER MOUNTING KIT. CRANE INSTALLATION MADE EASY!

SAFETY is written in capital letters at PALFINGER. Numerous PC models are fitted with load-holding valves on all cylinders, the hydraulic slewing system and the self-locking worm drive. Additionally these cranes can be delivered, equipped with an overload protection system.

The PALFINGER mounting kit includes a mounting bracket, drive and stabilizers. The pre-assembled mounting parts are good value for money, as they cheapen the overall installation costs.

Executions shown in the leaflet are not always corresponding to standard execution. Country-specific regulations are to be observed upon attachment.