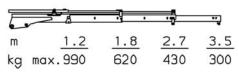

|
|---------------------------|-----------------|------------------|
| Technical Data (EN 12999) |                 |                  |
| Max. lifting moment       | 1.2 mt/12.0 kNm | 8820 ft.lbs      |
| Max. lifting capacity     | 1140 kg         | 2510 lbs         |
| Max. lifting capacity CE  | 990 kg          | 2180 lbs         |
| Max. hydraulic outreach   | 2.70 m          | 8′ 10″           |
| Slewing angle             | 340°            |                  |
| Max. operating pressure   | 190 bar         | 2755 psi         |
| Recommended               | 6 l/min         | 1.3 imp.gal./min |
| pump capacity             |                 | 1.6 US gal./min  |
| Dead weight               | 165 kg          | 360 lbs          |

#### PC 1300 CE



#### PC 1300 A - V1 CE





#### Compactly designed but with great outreach

This crane model can have up to three hydraulic boom extensions and a lifting capacity of 1820 kg (4010 lbs). That's what makes this loading crane unrivalled in its class.

| PC 2300 Compact           |                 |                  |
|---------------------------|-----------------|------------------|
| Technical Data (EN 12999) |                 |                  |
| Max. lifting moment       | 2.3 mt/23.0 kNm | 16920 lbs        |
| Max. lifting capacity     | 1820 kg         | 4010 lbs         |
| Max. lifting capacity CE  | 990 kg          | 2180 lbs         |
| Max. hydraulic outreach   | 4.1 m           | 13′ 5″           |
| Slewing angle             | 340°            |                  |
| Max. operating pressure   | 185 bar