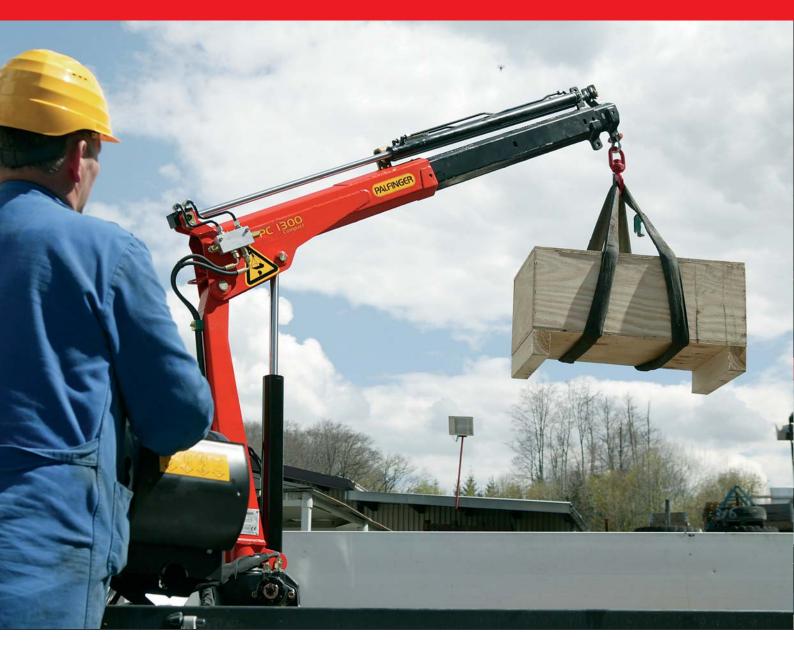

#### Much power and little dead weight

It is the ideal crane for pick-up-trucks or small commercial vehicles. With a minimal dead weight, and taking up hardly any space, this crane can move loads up to 1140 kg (2510 lbs).

| PC 1300 Compact           |                 |                  |
|---------------------------|-----------------|------------------|
| Technical Data (EN 12999) |                 |                  |
| Max. lifting moment       | 1.2 mt/12.0 kNm | 8820 ft.lbs      |
| Max. lifting capacity     | 1140 kg         | 2510 lbs         |
| Max. lifting capacity CE  | 990 kg          | 2180 lbs         |
| Max. hydraulic outreach   | 2.70 m          | 8′ 10″           |
| Slewing angle             | 340°            |                  |
| Max. operating pressure   | 190 bar         | 2755 psi         |
| Recommended               | 6 l/min         | 1.3 imp.gal./min |
| pump capacity             |                 | 1.6 US gal./min  |
| Dead weight               | 165 kg          | 360 lbs          |