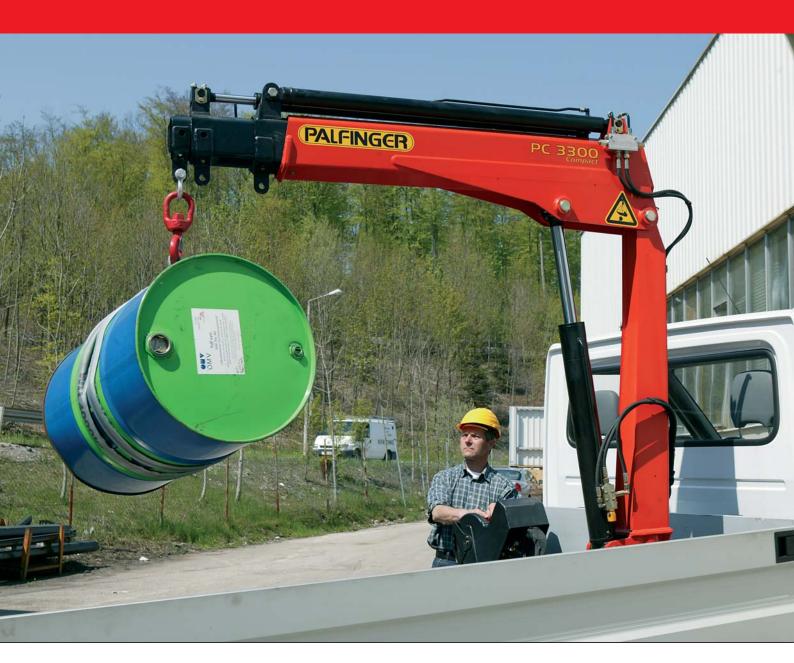

#### The great all-rounder

The PC 3300 is ready for action extremely quickly and also has a huge lifting capacity. This makes the ideal partner for demanding job applications.

| PC 3300 Compact           |                 |                  |
|---------------------------|-----------------|------------------|
| Technical Data (EN 12999) |                 |                  |
| Max. lifting moment       | 3.2 mt/31.0 kNm | 22860 lbs        |
| Max. lifting capacity     | 2150 kg         | 4740 lbs         |
| Max. lifting capacity CE  | 990 kg          | 2180 lbs         |
| Max. hydraulic outreach   | 4.70 m          | 15′ 5″           |
| Slewing angle             | 340°            |                  |
| Max. operating pressure   | 180 bar         | 2610 psi         |
| Recommended               | 8 l/min         | 1.8 imp.gal./min |
| pump capacity             |                 | 2.1 US gal./min  |
| Dead weight               | 315 kg          | 690 lbs          |