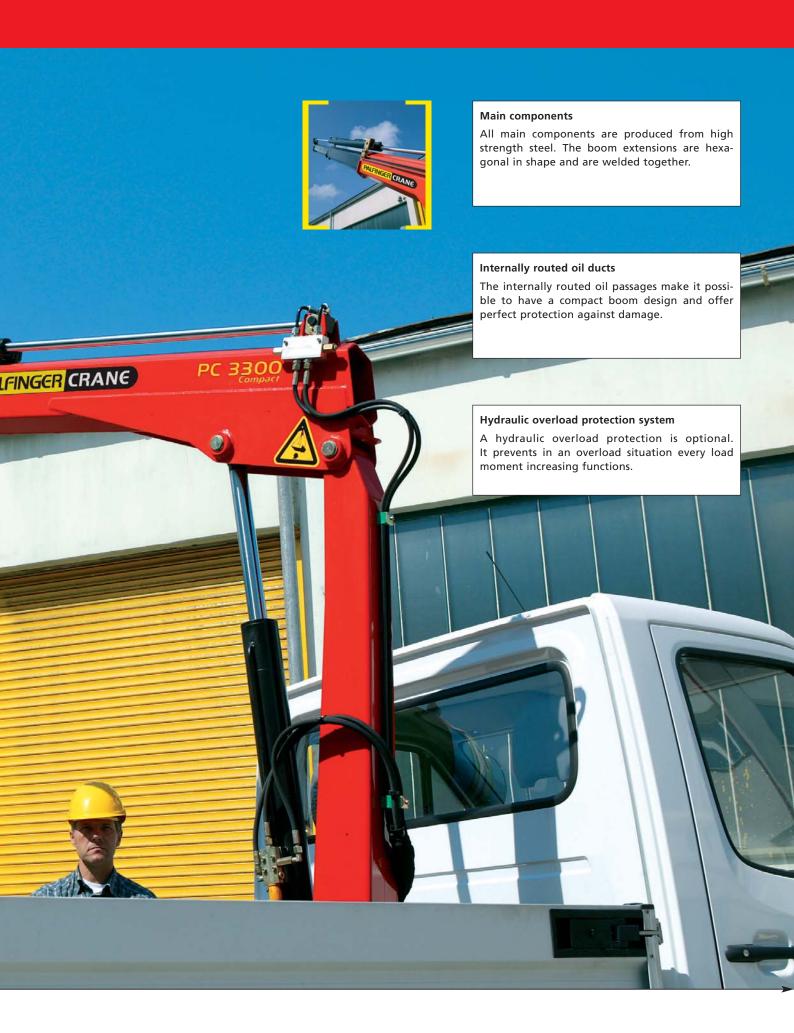

### PALFINGER MOUNTING KIT. CRANE INSTALLATION MADE EASY!

SAFETY is written in capital letters at PALFINGER. Numerous PC models are fitted with load-holding valves on all cylinders, the hydraulic slewing system and the self-locking worm drive. Additionally these cranes can be delivered, equipped with an overload protection system.

The PALFINGER mounting kit includes a mounting bracket, drive and stabilizers. The pre-assembled mounting parts are good value for money, as they cheapen the overall installation costs.

Executions shown in the leaflet are not always corresponding to standard execution. Country-specific regulations are to be observed upon attachment.