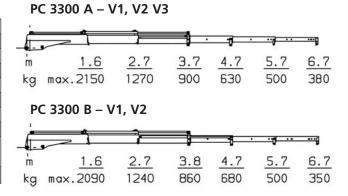

#### The great all-rounder

The PC 3300 is ready for action extremely quickly and also has a huge lifting capacity. This makes the ideal partner for demanding job applications.

| PC 3300 Compact           |                 |                  |
|---------------------------|-----------------|------------------|
| Technical Data (EN 12999) |                 |                  |
| Max. lifting moment       | 3.2 mt/31.0 kNm | 22860 lbs        |
| Max. lifting capacity     | 2150 kg         | 4740 lbs         |
| Max. lifting capacity CE  | 990 kg          | 2180 lbs         |
| Max. hydraulic outreach   | 4.70 m          | 15′ 5″           |
| Slewing angle             | 340°            |                  |
| Max. operating pressure   | 180 bar         | 2610 psi         |
| Recommended               | 8 l/min         | 1.8 imp.gal./min |
| pump capacity             |                 | 2.1 US gal./min  |
| Dead weight               | 315 kg          | 690 lbs          |