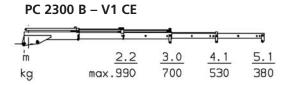

#### Compactly designed but with great outreach

This crane model can have up to three hydraulic boom extensions and a lifting capacity of 1820 kg (4010 lbs). That's what makes this loading crane unrivalled in its class.

| PC 2300 Compact           |                 |                  |
|---------------------------|-----------------|------------------|
| Technical Data (EN 12999) |                 |                  |
| Max. lifting moment       | 2.3 mt/23.0 kNm | 16920 lbs        |
| Max. lifting capacity     | 1820 kg         | 4010 lbs         |
| Max. lifting capacity CE  | 990 kg          | 2180 lbs         |
| Max. hydraulic outreach   | 4.1 m           | 13′ 5″           |
| Slewing angle             | 340°            |                  |
| Max. operating pressure   | 185 bar         | 2683 psi         |
| Recommended               | 6 l/min         | 1.3 imp.gal./min |
| pump capacity             |                 | 1.6 US gal./min  |
| Dead weight               | 230 kg          | 510 lbs          |