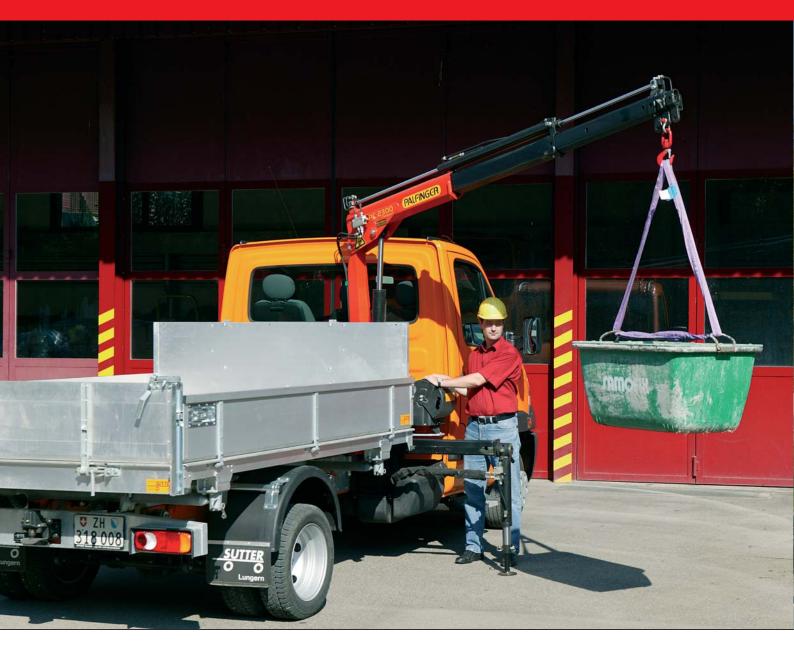

### PALFINGER MOUNTING KIT. CRANE INSTALLATION MADE EASY!

SAFETY is written in capital letters at PALFINGER. Numerous PC models are fitted with load-holding valves on all cylinders, the hydraulic slewing system and the self-locking worm drive. Additionally these cranes can be delivered, equipped with an overload protection system.

The PALFINGER mounting kit includes a mounting bracket, drive and stabilizers. The pre-assembled mounting parts are good value for money, as they cheapen the overall installation costs.

Executions shown in the leaflet are not always corresponding to standard execution. Country-specific regulations are to be observed upon attachment.