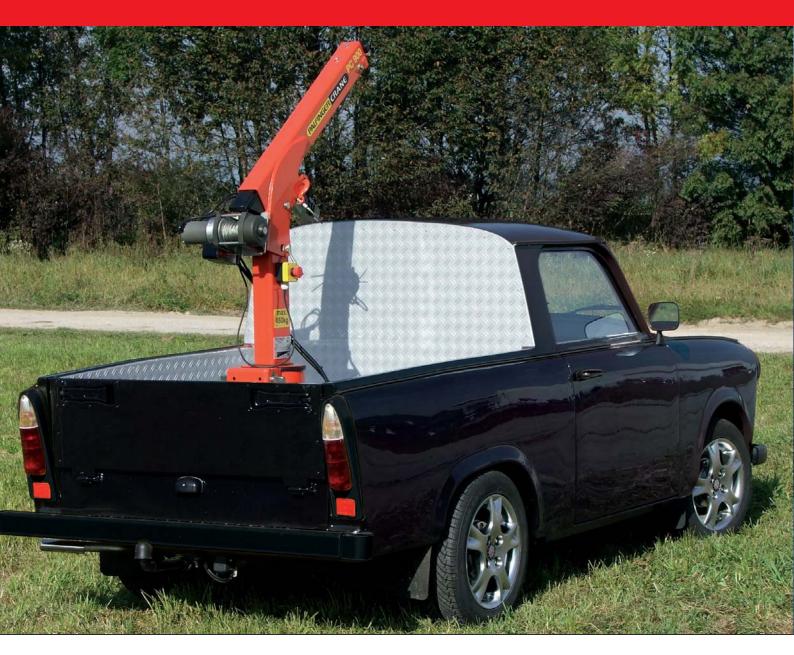

#### **GOOD GOODS COME IN SMALL BUNDLES**

The PC 900 is PALFINGER's smallest crane model. It comes with a manual slewing drive, manually adjustable lifting boom and a cable winch with 450 kg (990 lbs) lifting capacity. The overload protection system and cable radio remote control are standard features with the cable winch on the PC 900.

| PC 900 Compact            |                |             |  |  |
|---------------------------|----------------|-------------|--|--|
| Technical Data (EN 12999) |                |             |  |  |
| Max. lifting moment       | 0.7 mt/7.1 kNm | 5210 ft.lbs |  |  |
| Max. lifting capacity     | 450 kg         | 990 lbs     |  |  |
| Max. outreach             | 1.6 m          | 5′ 3″       |  |  |
| Dead weight               | 72 kg          | 160 lbs     |  |  |