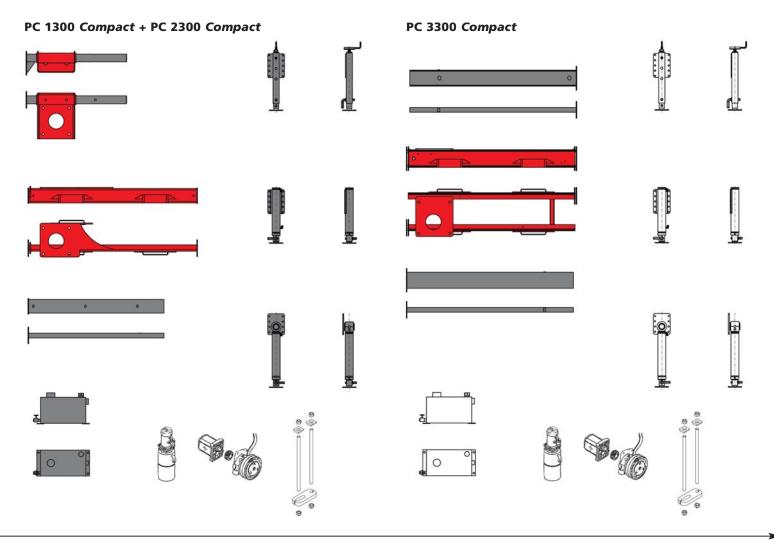

### PALFINGER MOUNTING KIT. CRANE INSTALLATION MADE EASY!

SAFETY is written in capital letters at PALFINGER. Numerous PC models are fitted with load-holding valves on all cylinders, the hydraulic slewing system and the self-locking worm drive. Additionally these cranes can be delivered, equipped with an overload protection system.

The PALFINGER mounting kit includes a mounting bracket, drive and stabilizers. The pre-assembled mounting parts are good value for money, as they cheapen the overall installation costs.

Executions shown in the leaflet are not always corresponding to standard execution. Country-specific regulations are to be observed upon attachment.