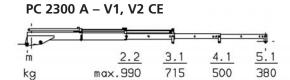

#### Compactly designed but with great outreach

This crane model can have up to three hydraulic boom extensions and a lifting capacity of 1820 kg (4010 lbs). That's what makes this loading crane unrivalled in its class.

| PC 2300 Compact           |                 |                  |
|---------------------------|-----------------|------------------|
| Technical Data (EN 12999) |                 |                  |
| Max. lifting moment       | 2.3 mt/23.0 kNm | 16920 lbs        |
| Max. lifting capacity     | 1820 kg         | 4010 lbs         |
| Max. lifting capacity CE  | 990 kg          | 2180 lbs         |
| Max. hydraulic outreach   | 4.1 m           | 13′ 5″           |
| Slewing angle             | 340°            |                  |
| Max. operating pressure   | 185 bar         | 2683 psi         |
| Recommended               | 6 l/min         | 1.3 imp.gal./min |
| pump capacity             |                 | 1.6 US gal./min  |
| Dead weight               | 230 kg          | 510 lbs          |