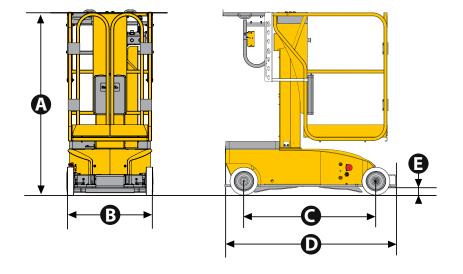

### **VERTICAL MASTS**

| TECHNICAL DATA                      | STAR 13 P             |
|-------------------------------------|-----------------------|
| Working height                      | 19 ft 1 in            |
| Platform height                     | 13 ft 1 in            |
| Horizontal outreach                 | N/A                   |
| Lift capacity                       | 400 lbs               |
| Platform size                       | 2 ft 3 in x 2 ft 5 in |
| Picking tray size                   | 18 in x 2 ft 5 in     |
| Picking tray lift capacity          | 200 lbs               |
| Length                              | 4 ft 11 in            |
| B Width                             | 2 ft 6 in             |
| A Height - stowed                   | 5 ft 5 in             |
| Tailswing                           | N/A                   |
| <b>C</b> Wheelbase                  | 3 ft 10 in            |
| Ground clearance                    | 3 in                  |
| Drive speed                         | 0.3 - 3.1 mph         |
| Turning radius - outside            | 4 ft 11 in            |
| Inside turning radius               | 10 in                 |
| Turntable rotation                  | N/A                   |
| Gradeability                        | 20 %                  |
| Tires                               | 10x3 in               |
| Batteries                           | 24V - 185 Amph (C5)   |
| Pounds per square inch rating (PSI) | 255 lb / sq. ft       |
| Weight                              | 1,808 lbs             |