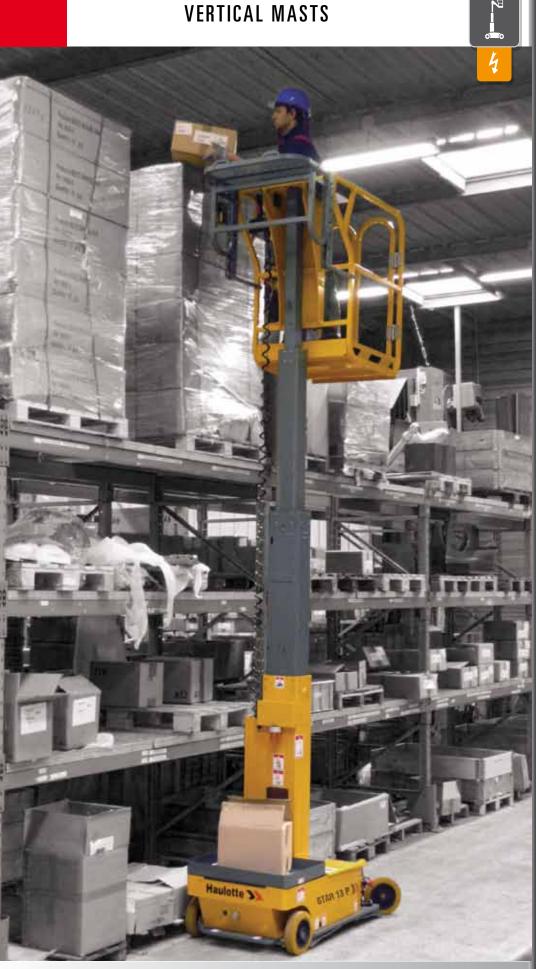

## **STAR 13 P**

# Ideally suited for stock picking

- Adjustable height picking tray with 4 positions and weight sensor
- Saloon-style doors for easy access

## **Optimum compactness**

Width of 2 ft 6 in to operate in the most congested areas

## **Exceptional productivity**

- > Driveable at full height
- Load capacity up to 400 lb
- Long working cycles