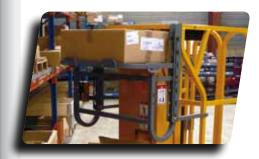

# Ideally suited for stock picking

- Adjustable height picking tray with 4 positions and weight sensor
- Saloon-style doors for easy access