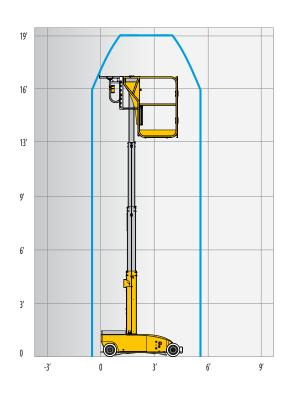

### **VERTICAL MASTS**

| TECHNICAL DATA                      | STAR 13 P             |
|-------------------------------------|-----------------------|
| Working height                      | 19 ft 1 in            |
| Platform height                     | 13 ft 1 in            |
| Horizontal outreach                 | N/A                   |
| Lift capacity                       | 400 lbs               |
| Platform size                       | 2 ft 3 in x 2 ft 5 in |
| Picking tray size                   | 18 in x 2 ft 5 in     |
| Picking tray lift capacity          | 200 lbs               |
| Length                              | 4 ft 11 in            |
| B Width                             | 2 ft 6 in             |
| A Height - stowed                   | 5 ft 5 in             |
| Tailswing                           | N/A                   |
| <b>C</b> Wheelbase                  | 3 ft 10 in            |
| Ground clearance                    | 3 in                  |
| Drive speed                         | 0.3 - 3.1 mph         |
| Turning radius - outside            | 4 ft 11 in            |
| Inside turning radius               | 10 in                 |
| Turntable rotation                  | N/A                   |
| Gradeability                        | 20 %                  |
| Tires                               | 10x3 in               |
| Batteries                           | 24V - 185 Amph (C5)   |
| Pounds per square inch rating (PSI) | 255 lb / sq. ft       |
| Weight                              | 1,808 lbs             |