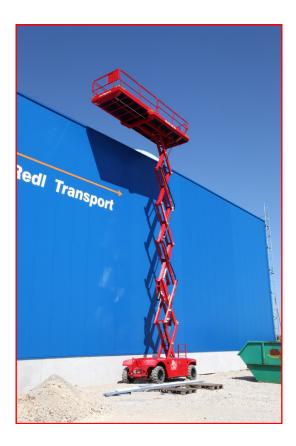

## **Technical Data** PB58-75E 4 X 4

Operation mode:

- *Performance:* Work height
- Platform height Platform height, stowed Platform capacity Platform size Maximum platform size

## Dimensions:

Width Length Maximum turn angle Turning radius outside Height, lowered Transport height

## Weight:

Gross weight Electric motor Battery capacity Gradability/slope performance Differential lock 4WD Oscillating axel Leveling axel

## *Leveling system:* Leveling stroke

In/outdoor use

58 ft 52 ft 7 ft 3 in 1102 lbs- 4 people 157 in x 75 in 244 in x 75 in

75 in 165 in (13 ft 8 in) 80° 153.5 in (12 ft 7 in) 139 in (11 ft 6 in) 100 in (8 ft 3 in)