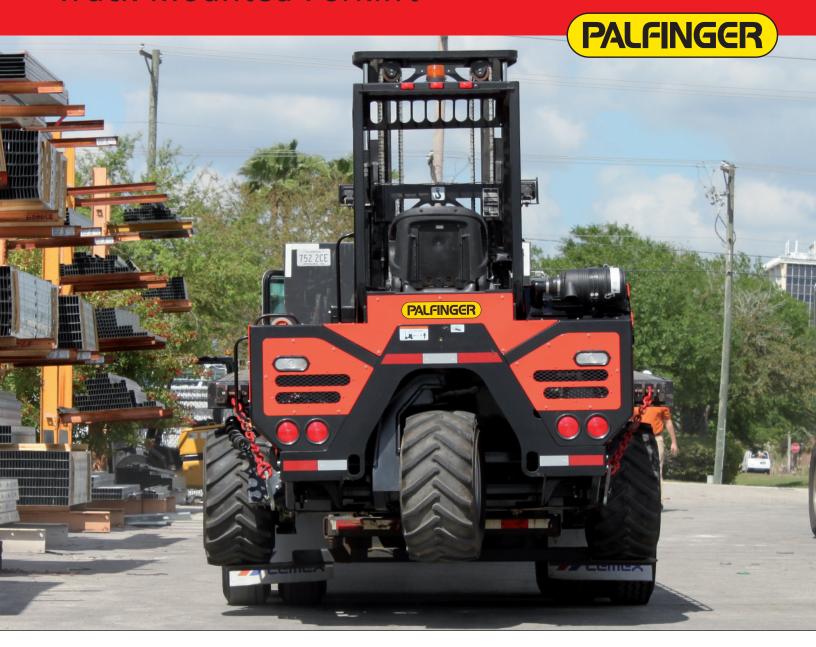

## GT50 / GT 55

Truck Mounted Forklift

Simple, practical and productive choice for any sized fleet

The all new PALFINGER GT50 / GT55 Truck Mounted Forklift is the right choice for a larger fleet or a cost conscious buyer. The powerful 50 h.p. diesel engine, durable clear view mast, and conical chassis give the GT an excellent lift-to-weight ratio. With capacities up to 5,500 lbs, the machine can easily deliver a variety of building materials through the most rugged terrain.

## **GT50 GT55 Truck Mounted Forklift**

The innovative staggered frame design provides a lower center of gravity, improved stability and excellent ground clearance. Like all machines in the new GT-series, the GT50/55 offers a center-seated operator's position with a certified R.O.P.S. guard to provide the operator with an optimal view of the load and the job site.