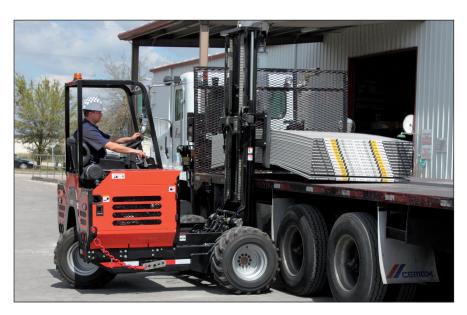

## GT50 / GT 55

Truck Mounted Forklift

Simple, practical and productive choice for any sized fleet

The all new PALFINGER GT50 / GT55 Truck Mounted Forklift is the right choice for a larger fleet or a cost conscious buyer. The powerful 50 h.p. diesel engine, durable clear view mast, and conical chassis give the GT an excellent lift-to-weight ratio. With capacities up to 5,500 lbs, the machine can easily deliver a variety of building materials through the most rugged terrain.

## **GT50 GT55 Truck Mounted Forklift**

The innovative staggered frame design provides a lower center of gravity, improved stability and excellent ground clearance. Like all machines in the new GT-series, the GT50/55 offers a center-seated operator's position with a certified R.O.P.S. guard to provide the operator with an optimal view of the load and the job site.