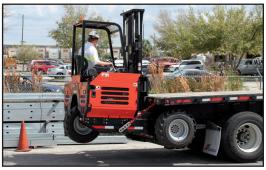

## GT50 / GT 55

Truck Mounted Forklift

Simple, practical and productive choice for any sized fleet

The all new PALFINGER GT50 / GT55 Truck Mounted Forklift is the right choice for a larger fleet or a cost conscious buyer. The powerful 50 h.p. diesel engine, durable clear view mast, and conical chassis give the GT an excellent lift-to-weight ratio. With capacities up to 5,500 lbs, the machine can easily deliver a variety of building materials through the most rugged terrain.

## **GT50 GT55 Truck Mounted Forklift**

The innovative staggered frame design provides a lower center of gravity, improved stability and excellent ground clearance. Like all machines in the new GT-series, the GT50/55 offers a center-seated operator's position with a certified R.O.P.S. guard to provide the operator with an optimal view of the load and the job site.