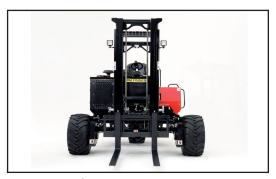

## **GT50 GT55 Truck Mounted Forklift**

The innovative staggered frame design provides a lower center of gravity, improved stability and excellent ground clearance. Like all machines in the new GT-series, the GT50/55 offers a center-seated operator's position with a certified R.O.P.S. guard to provide the operator with an optimal view of the load and the job site.

15" of Ground Clearance

Center-Seated Operator

57" Overhang

50 h.p. Diesel Engine