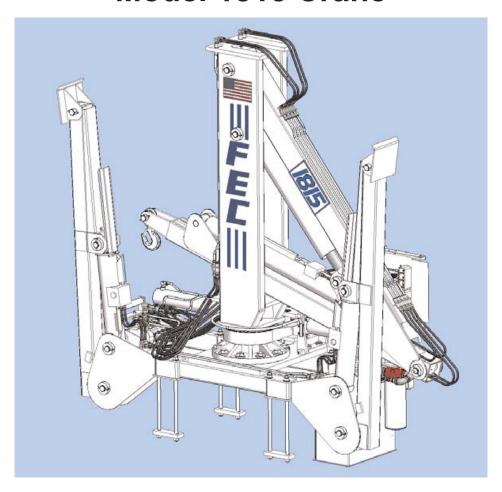

## **Model 1815 Crane**

- FEC's model 1815 tire service crane offers fold out style outriggers for extra stability
  -Rack/chain and pinion rotation system with superior durability
  - Load holding valves on all lift cylinders, chrome plated cylinder rods and walls.
    - Heavy duty PTO and hydraulic pump.
- Center mounted crane offers better weight distribution on chassis sus pension system.
   Optional Radio remote control system with manual lever back up is available.

## 28,000 ft. lbs. Rating

Crane Capacity Rating: 3,500 lbs.

Maximum Reach: 14'-9"

Crane Weight: 1,833 lbs.

Chassis RBM Required: 350,000 in.