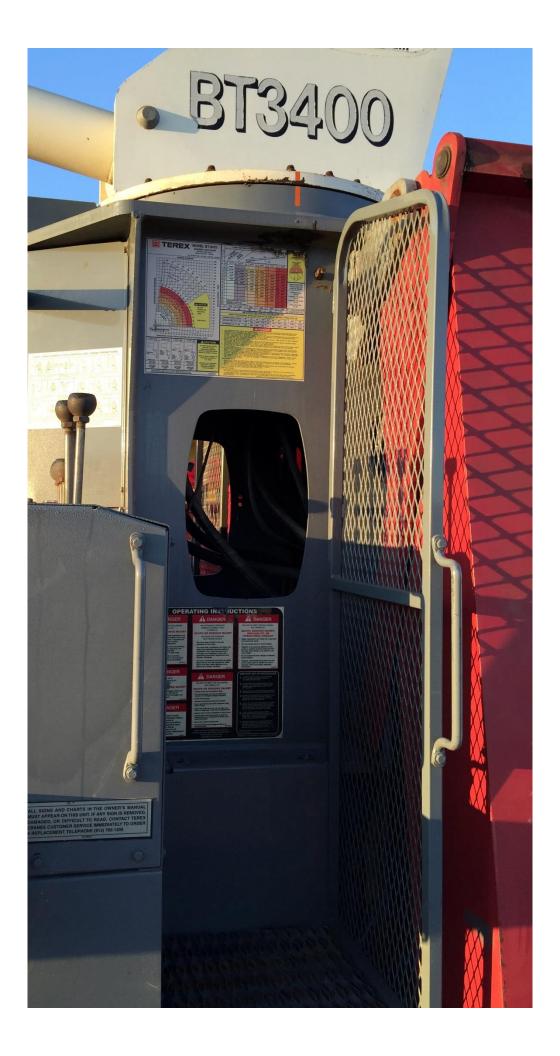

## <u>17-04</u>

Make: Ford Model: F-750 XL Super Duty 4x2 Boom Truck /Terex Crane BT3470 S/N: 3FDXF75H43MB02676

| Year             | 2003                                                                                   |
|------------------|----------------------------------------------------------------------------------------|
| Condition        | Good                                                                                   |
| Dimensions       | (L) 37.7' x )W) 8.15' x (H) 12.7'                                                      |
| Boom             | 70' Main Boom (3 Sections)                                                             |
| Jib              | 25' – 41' Swing Away Jib                                                               |
| Winches          | Main only                                                                              |
|                  | 17.5 Ton Single Sheave Block                                                           |
| Block            | 7 Ton Ball                                                                             |
| Engine           | C7 CAT                                                                                 |
| Tires            | 11R22.5                                                                                |
| Hours            | 6,583 as of March, 2016                                                                |
| Carrier Miles/KM | 87,908 as of March, 2016                                                               |
| Additional       | Aluminum Deck Plate, Rims, & Tank; 20' Bed; Anti Two Block; Micro guard MG586          |
| Information      | LMI; Duel Controls; 5 <sup>th</sup> Stabilizer; 12,000lb Front; 21,000lb Rear; 7 Speed |