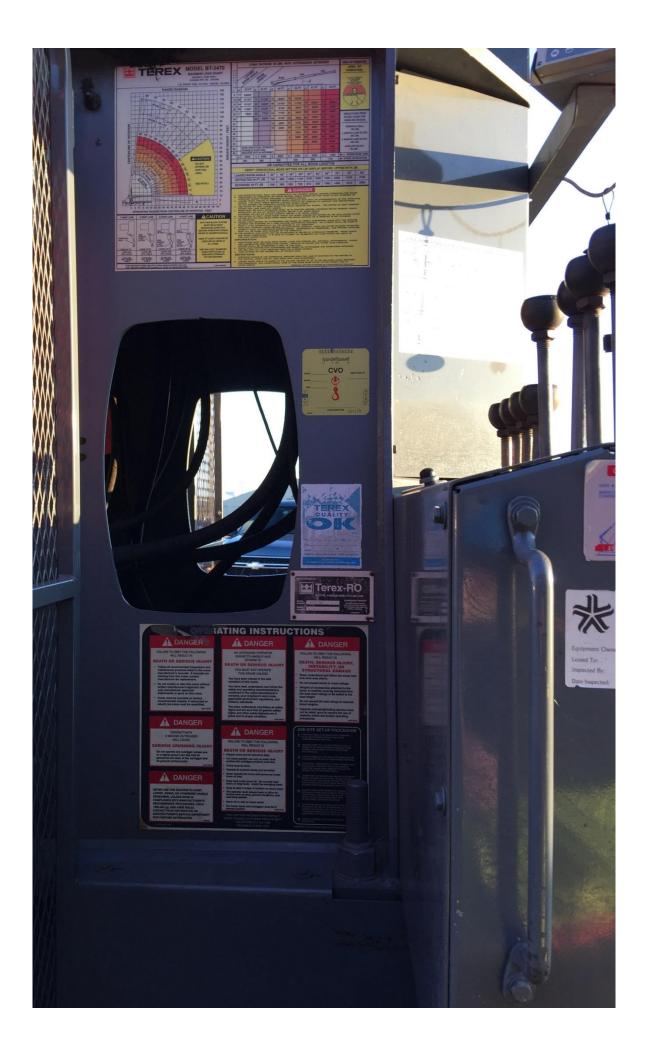

## <u>17-04</u>

Make: Ford Model: F-750 XL Super Duty 4x2 Boom Truck /Terex Crane BT3470 S/N: 3FDXF75H43MB02676

| Year             | 2003                                                                                   |
|------------------|----------------------------------------------------------------------------------------|
| Condition        | Good                                                                                   |
| Dimensions       | (L) 37.7' x )W) 8.15' x (H) 12.7'                                                      |
| Boom             | 70' Main Boom (3 Sections)                                                             |
| Jib              | 25' – 41' Swing Away Jib                                                               |
| Winches          | Main only                                                                              |
|                  | 17.5 Ton Single Sheave Block                                                           |
| Block            | 7 Ton Ball                                                                             |
| Engine           | C7 CAT                                                                                 |
| Tires            | 11R22.5                                                                                |
| Hours            | 6,583 as of March, 2016                                                                |
| Carrier Miles/KM | 87,908 as of March, 2016                                                               |
| Additional       | Aluminum Deck Plate, Rims, & Tank; 20' Bed; Anti Two Block; Micro guard MG586          |
| Information      | LMI; Duel Controls; 5 <sup>th</sup> Stabilizer; 12,000lb Front; 21,000lb Rear; 7 Speed |

## Terex-RO

OLATHE, KANSAS 66061 913-782-1200

MODEL NUMBER

BT3470

SERIAL NUMBER

4490902467

**SUBSEQUENT OWNERS** 

CONTACT TEREX CRANES
AND REGISTER THIS MACHINE
BY PROVIDING THE MODEL &
SERIAL NUMBERS.