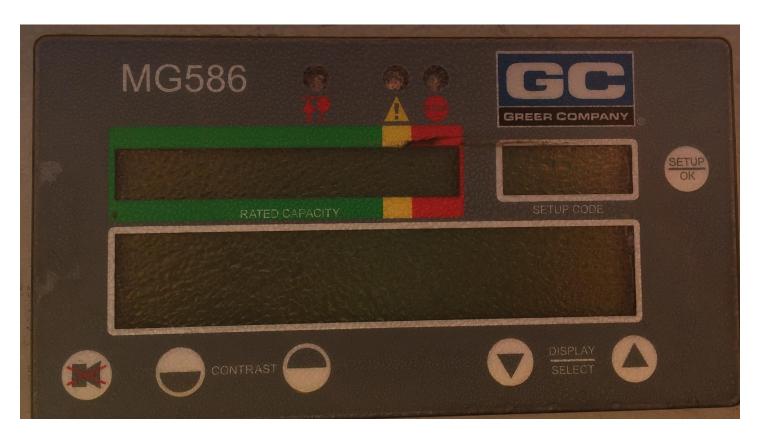

## <u>17-04</u>

Make: Ford Model: F-750 XL Super Duty 4x2 Boom Truck /Terex Crane BT3470 S/N: 3FDXF75H43MB02676

| Year             | 2003                                                                                   |
|------------------|----------------------------------------------------------------------------------------|
| Condition        | Good                                                                                   |
| Dimensions       | (L) 37.7' x )W) 8.15' x (H) 12.7'                                                      |
| Boom             | 70' Main Boom (3 Sections)                                                             |
| Jib              | 25' – 41' Swing Away Jib                                                               |
| Winches          | Main only                                                                              |
|                  | 17.5 Ton Single Sheave Block                                                           |
| Block            | 7 Ton Ball                                                                             |
| Engine           | C7 CAT                                                                                 |
| Tires            | 11R22.5                                                                                |
| Hours            | 6,583 as of March, 2016                                                                |
| Carrier Miles/KM | 87,908 as of March, 2016                                                               |
| Additional       | Aluminum Deck Plate, Rims, & Tank; 20' Bed; Anti Two Block; Micro guard MG586          |
| Information      | LMI; Duel Controls; 5 <sup>th</sup> Stabilizer; 12,000lb Front; 21,000lb Rear; 7 Speed |