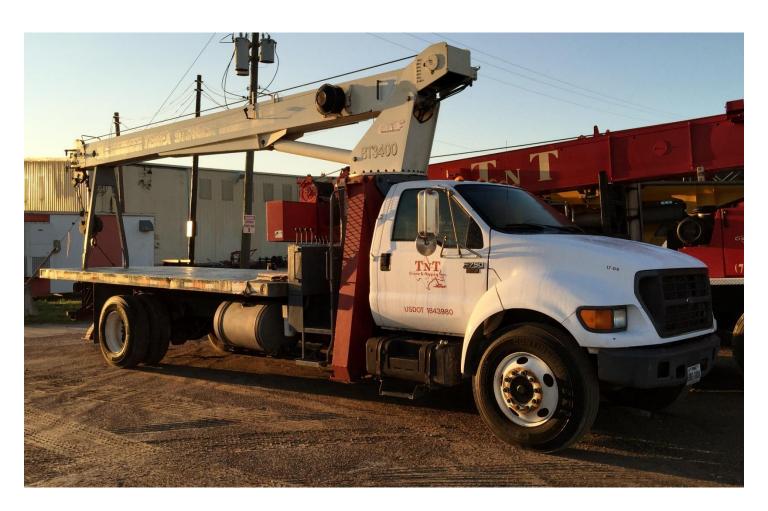

## <u>17-04</u>

Make: Ford Model: F-750 XL Super Duty 4x2 Boom Truck /Terex Crane BT3470 S/N: 3FDXF75H43MB02676

| Year             | 2003                                                                                   |
|------------------|----------------------------------------------------------------------------------------|
| Condition        | Good                                                                                   |
| Dimensions       | (L) 37.7' x )W) 8.15' x (H) 12.7'                                                      |
| Boom             | 70' Main Boom (3 Sections)                                                             |
| Jib              | 25' – 41' Swing Away Jib                                                               |
| Winches          | Main only                                                                              |
|                  | 17.5 Ton Single Sheave Block                                                           |
| Block            | 7 Ton Ball                                                                             |
| Engine           | C7 CAT                                                                                 |
| Tires            | 11R22.5                                                                                |
| Hours            | 6,583 as of March, 2016                                                                |
| Carrier Miles/KM | 87,908 as of March, 2016                                                               |
| Additional       | Aluminum Deck Plate, Rims, & Tank; 20' Bed; Anti Two Block; Micro guard MG586          |
| Information      | LMI; Duel Controls; 5 <sup>th</sup> Stabilizer; 12,000lb Front; 21,000lb Rear; 7 Speed |