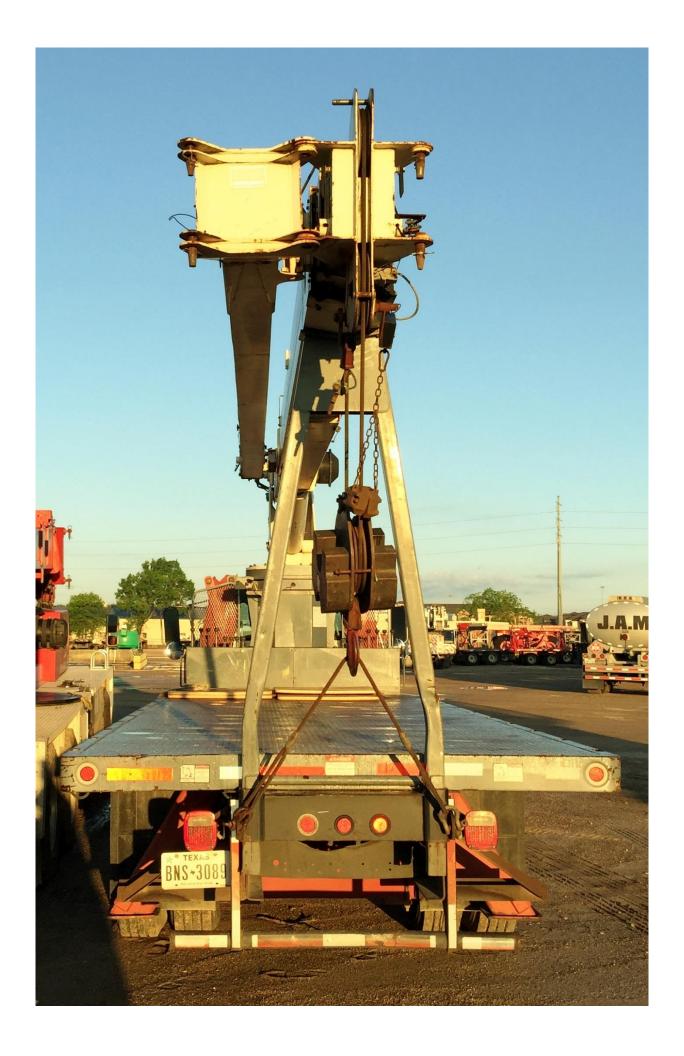

## <u>17-04</u>

Make: Ford Model: F-750 XL Super Duty 4x2 Boom Truck /Terex Crane BT3470 S/N: 3FDXF75H43MB02676

| Year             | 2003                                                                                   |
|------------------|----------------------------------------------------------------------------------------|
| Condition        | Good                                                                                   |
| Dimensions       | (L) 37.7' x )W) 8.15' x (H) 12.7'                                                      |
| Boom             | 70' Main Boom (3 Sections)                                                             |
| Jib              | 25' – 41' Swing Away Jib                                                               |
| Winches          | Main only                                                                              |
|                  | 17.5 Ton Single Sheave Block                                                           |
| Block            | 7 Ton Ball                                                                             |
| Engine           | C7 CAT                                                                                 |
| Tires            | 11R22.5                                                                                |
| Hours            | 6,583 as of March, 2016                                                                |
| Carrier Miles/KM | 87,908 as of March, 2016                                                               |
| Additional       | Aluminum Deck Plate, Rims, & Tank; 20' Bed; Anti Two Block; Micro guard MG586          |
| Information      | LMI; Duel Controls; 5 <sup>th</sup> Stabilizer; 12,000lb Front; 21,000lb Rear; 7 Speed |