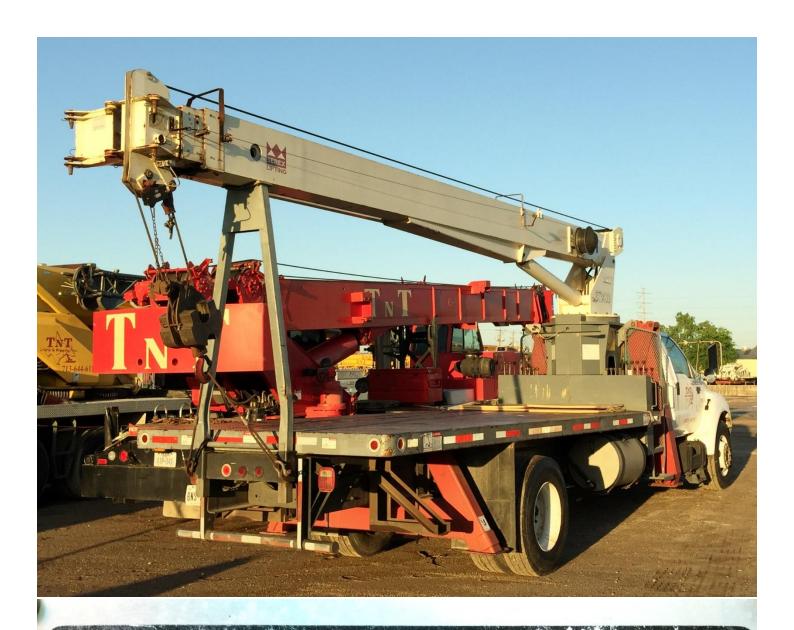

## <u>17-04</u>

Make: Ford Model: F-750 XL Super Duty 4x2 Boom Truck /Terex Crane BT3470 S/N: 3FDXF75H43MB02676

| Year             | 2003                                                                                   |
|------------------|----------------------------------------------------------------------------------------|
| Condition        | Good                                                                                   |
| Dimensions       | (L) 37.7' x )W) 8.15' x (H) 12.7'                                                      |
| Boom             | 70' Main Boom (3 Sections)                                                             |
| Jib              | 25' – 41' Swing Away Jib                                                               |
| Winches          | Main only                                                                              |
|                  | 17.5 Ton Single Sheave Block                                                           |
| Block            | 7 Ton Ball                                                                             |
| Engine           | C7 CAT                                                                                 |
| Tires            | 11R22.5                                                                                |
| Hours            | 6,583 as of March, 2016                                                                |
| Carrier Miles/KM | 87,908 as of March, 2016                                                               |
| Additional       | Aluminum Deck Plate, Rims, & Tank; 20' Bed; Anti Two Block; Micro guard MG586          |
| Information      | LMI; Duel Controls; 5 <sup>th</sup> Stabilizer; 12,000lb Front; 21,000lb Rear; 7 Speed |