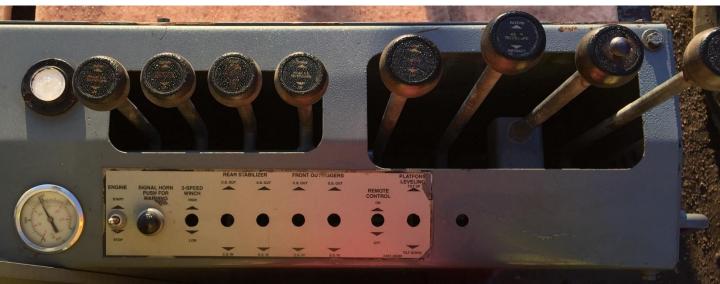

## <u>17-04</u>

Make: Ford Model: F-750 XL Super Duty 4x2 Boom Truck /Terex Crane BT3470 S/N: 3FDXF75H43MB02676

| Year             | 2003                                                                                   |
|------------------|----------------------------------------------------------------------------------------|
| Condition        | Good                                                                                   |
| Dimensions       | (L) 37.7' x )W) 8.15' x (H) 12.7'                                                      |
| Boom             | 70' Main Boom (3 Sections)                                                             |
| Jib              | 25' – 41' Swing Away Jib                                                               |
| Winches          | Main only                                                                              |
|                  | 17.5 Ton Single Sheave Block                                                           |
| Block            | 7 Ton Ball                                                                             |
| Engine           | C7 CAT                                                                                 |
| Tires            | 11R22.5                                                                                |
| Hours            | 6,583 as of March, 2016                                                                |
| Carrier Miles/KM | 87,908 as of March, 2016                                                               |
| Additional       | Aluminum Deck Plate, Rims, & Tank; 20' Bed; Anti Two Block; Micro guard MG586          |
| Information      | LMI; Duel Controls; 5 <sup>th</sup> Stabilizer; 12,000lb Front; 21,000lb Rear; 7 Speed |