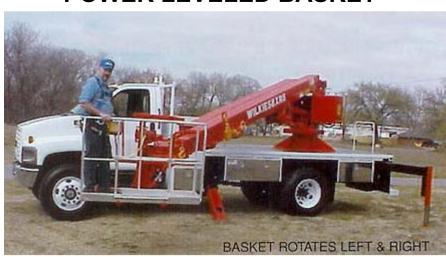

# TOTAL HYDRAULIC JOYSTICK BASKET CONTROLS PROPORTIONAL BASE CONTROLS 5000# LIFT WINCH 400# JIB WINCH ROTATING BASKET POWER LEVELED BASKET

### **Standard Features:**

Power Leveling and Rotating 2 man aluminum 24" X 60" basket
All functions pressure reliefed for a balanced system
Joystick proportional controls in basket

Hydraulic powered self-leveling basket