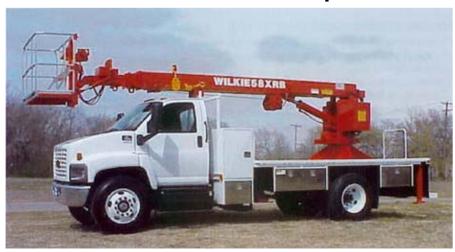

## **Model 58XRB**

### **Hi-Performance Multi-Purpose Lift**

# TOTAL HYDRAULIC JOYSTICK BASKET CONTROLS PROPORTIONAL BASE CONTROLS 5000# LIFT WINCH 400# JIB WINCH ROTATING BASKET POWER LEVELED BASKET