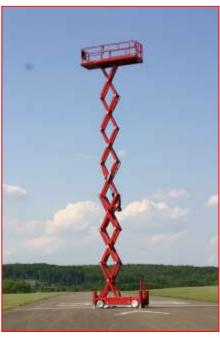

## **Technical Data**PB Lift PB56-48

Operation mode: In/outdoor use

Performance:

Work height 56 ft
Platform height 50 ft
Drivable at full height Yes
Platform height, stowed 6 ft 2 in
Platform capacity 881 lbs
Platform size 114 in x 47 in
Maximum platform size 153 in x 47 in

**Dimensions:** 

Width 48 in (4 ft) Length 128 in (10ft 7 in)

Maximum turn angle 90°

Turning radius outside 116 in (9 ft 7 in)
Height, lowered 120 in (10 ft)
Transport height 87in (7 ft 3 in)

Weight:

Gross weight 11,288lbs Electric motor 8kW 48V