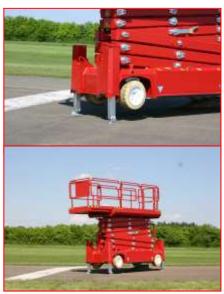

## **Technical Data**PB Lift PB56-48

Operation mode: In/outdoor use

Performance:

Work height 56 ft
Platform height 50 ft
Drivable at full height Yes
Platform height, stowed 6 ft 2 in
Platform capacity 881 lbs
Platform size 114 in x 47 in
Maximum platform size 153 in x 47 in

**Dimensions:** 

Width 48 in (4 ft) Length 128 in (10ft 7 in)

Maximum turn angle 90°

Turning radius outside 116 in (9 ft 7 in)
Height, lowered 120 in (10 ft)
Transport height 87in (7 ft 3 in)

Weight:

Gross weight 11,288lbs Electric motor 8kW 48V

Battery capacity 200/opt 400 Ah5 Aquamatik

Gradability/slope performance 25°

Differential lock Standard

Leveling system:

Leveling stroke 13.7 in Height compensation 7.87 in

Maximum bearing load 16KN/3597 pound force