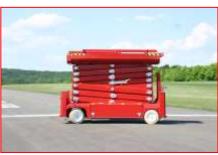

**Dimensions:** 

Width 48 in (4 ft) Length 128 in (10ft 7 in)

Maximum turn angle 90°

Turning radius outside 116 in (9 ft 7 in)
Height, lowered 120 in (10 ft)
Transport height 87in (7 ft 3 in)

Weight:

Gross weight 11,288lbs Electric motor 8kW 48V