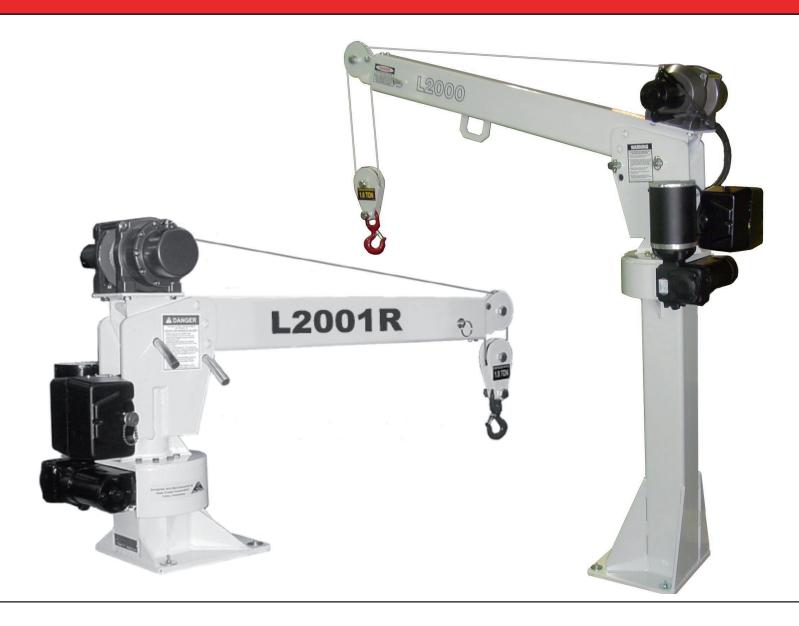

## LIBERATOR 2001R • 2000R

6500 ft-lbs Crane Rating

## LIBERATOR 2000R 2001R

Liberator 2000R and 2001R cranes come complete with 25' power cable, a crane ground cable, a 225 amp fuse, a 4' frame grounding cable, 16' remote control pendant, mounting bolts and owner's manual.

- Boom extends manually 4' to 6' 6"
- Boom locks in (4) positions for lifting: 0°, 15°, 35° and 55°
- Boom folds down when not in use on 2000R models
- Smooth, 12 volt planetary hoist with low maintenance gearbox, high reliability and efficient operation.
- Hoist drum and rope sheaves meet ANSI standards\*
- Wire rope (28' x 3/16"), hoist line speed of 30 feet per minute
- Industrial grade motor contactors
- Load block with safety latch and swivel for loads over 1,200 lbs.
- All steel worm gear rotation drive is mounted on steel slewing ring crane bearing and provides power rotation.
- Powder coat finish for high gloss and durability
- 16' non-metallic remote control pendant controls hoisting and rotation.
- Polymer wire rope pulleys are permanently lubricated to extend life and reduce wire rope wear.
- Crane base plate is 12" x 11-3/4"
- Mounting bolts provided (4) Grade 8 (3/4" diameter)
- Shipping Weights: