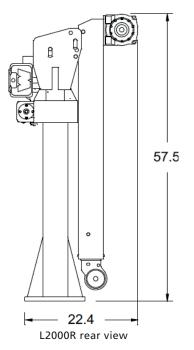

- Boom extends manually 4' to 6' 6"
- Boom locks in (4) positions for lifting: 0°, 15°, 35° and 55°
- Boom folds down when not in use on 2000R models
- Smooth, 12 volt planetary hoist with low maintenance gearbox, high reliability and efficient operation.
- Hoist drum and rope sheaves meet ANSI standards\*
- Wire rope (28' x 3/16"), hoist line speed of 30 feet per minute
- Industrial grade motor contactors
- Load block with safety latch and swivel for loads over 1,200 lbs.
- All steel worm gear rotation drive is mounted on steel slewing ring crane bearing and provides power rotation.
- Powder coat finish for high gloss and durability
- 16' non-metallic remote control pendant controls hoisting and rotation.
- Polymer wire rope pulleys are permanently lubricated to extend life and reduce wire rope wear.
- Crane base plate is 12" x 11-3/4"
- Mounting bolts provided (4) Grade 8 (3/4" diameter)
- Shipping Weights:

2000R 405lbs 2001R 345lbs.