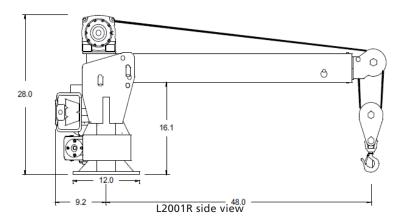

## **Maximum lifting capabities**

| 2000 lbs | 2' - 4"  |
|----------|----------|
| 2000 lbs | 2' - 10" |
| 1857 lbs | 3' - 6"  |
| 1625 lbs | 4' - 0"  |
| 1500 lbs | 4' - 4"  |
| 1259 lbs | 5' - 2"  |
| 1181 lbs | 5′ - 6″  |
| 1040 lbs | 6' - 3"  |
| 1000 lbs | 6' - 6"  |
|          |          |

- Boom extends manually 4' to 6' 6"
- Boom locks in (4) positions for lifting: 0°, 15°, 35° and 55°
- Boom folds down when not in use on 2000R models
- Smooth, 12 volt planetary hoist with low maintenance gearbox, high reliability and efficient operation.
- Hoist drum and rope sheaves meet ANSI standards\*
- Wire rope (28' x 3/16"), hoist line speed of 30 feet per minute
- Industrial grade motor contactors
- Load block with safety latch and swivel for loads over 1,200 lbs.
- All steel worm gear rotation drive is mounted on steel slewing ring crane bearing and provides power rotation.
- Powder coat finish for high gloss and durability
- 16' non-metallic remote control pendant controls hoisting and rotation.
- Polymer wire rope pulleys are permanently lubricated to extend life and reduce wire rope wear.
- Crane base plate is 12" x 11-3/4"
- Mounting bolts provided (4) Grade 8 (3/4" diameter)
- Shipping Weights: