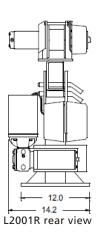

- Boom extends manually 4' to 6' 6"
- Boom locks in (4) positions for lifting: 0°, 15°, 35° and 55°
- Boom folds down when not in use on 2000R models
- Smooth, 12 volt planetary hoist with low maintenance gearbox, high reliability and efficient operation.
- Hoist drum and rope sheaves meet ANSI standards\*
- Wire rope (28' x 3/16"), hoist line speed of 30 feet per minute
- Industrial grade motor contactors
- Load block with safety latch and swivel for loads over 1,200 lbs.
- All steel worm gear rotation drive is mounted on steel slewing ring crane bearing and provides power rotation.
- Powder coat finish for high gloss and durability
- 16' non-metallic remote control pendant controls hoisting and rotation.
- Polymer wire rope pulleys are permanently lubricated to extend life and reduce wire rope wear.
- Crane base plate is 12" x 11-3/4"
- Mounting bolts provided (4) Grade 8 (3/4" diameter)
- Shipping Weights:

2000R 405lbs 2001R 345lbs.