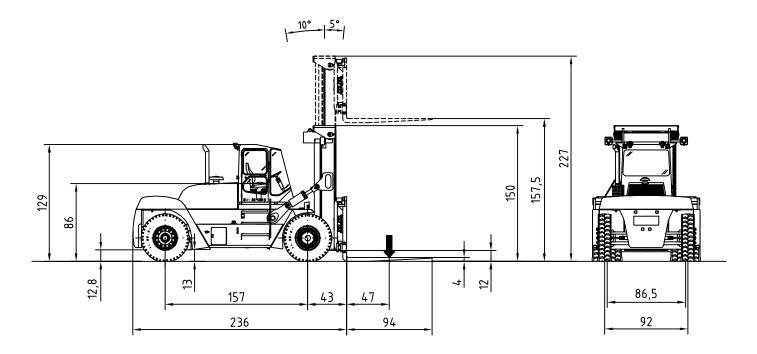

### **TECHNICAL DATA**

| Lifting data                                                 |             |                                |
|--------------------------------------------------------------|-------------|--------------------------------|
| Lift capacity / loadcenter (up to 354 ins standard mast)     | lbs / ins   | 44000 / 48                     |
| Lift speed, unloaded / at rated load                         | fpm         | 59 / 49                        |
| Lowering speed, unloaded / at rated load                     | fpm         | 79 / 79                        |
| Lowolling opeca, allicaded / attraced load                   | i piii      | 73773                          |
| Speeds                                                       |             |                                |
| Speed forward, unloaded / at rated load                      | mph         | 18.3 / 17.5                    |
| Speed reverse, unloaded / at rated load                      | mph         | 18.3 / 17.5                    |
| Incline, driving ability / at rated load at 0 mph / 1.3 mph  | %           | 39 / 30                        |
| Towing ability at rated load at 0 mph / 1.3 mph              | lbf         | 44100 / 33100                  |
| Service weight / Axle load                                   |             |                                |
| Service weight                                               | lbs         | 69460                          |
| Axle load front, unloaded / at rated load                    | lbs         | 36820 / 106060                 |
| Axle load rear, unloaded / at rated load                     | Ibs         | 32640 / 7400                   |
| Engine (electronically controlled)                           |             |                                |
| Make / type designation                                      |             | Cummins QSB 6.7 Tier III       |
| Fuel / type of engine                                        |             | Diesel / 4 - stroke            |
| Power ISO 3046 / at speed                                    | hp / rpm    | 260 / 2300                     |
| Torque ISO 3046 / at speed                                   | lb ft / rpm | 730 / 1500                     |
| Displacement / no. of cylinders                              | L           | 6.7 / 6                        |
|                                                              | W / Amp     | AC / 2240 / 80                 |
| Alternator, type / power                                     | V / Amp     | 2 x 12 / 140                   |
| Battery, voltage / capacity Fuel consumption, normal driving |             | 2.6-3.2                        |
| Tuci consumption, normal anying                              | gph         | 2.0 0.2                        |
| Transmission with electronic controlled gear shift           |             |                                |
| Make / type designation                                      |             | DANA / TE-17000                |
| Clutch, type                                                 |             | Torque converter               |
| Transmission, type                                           |             | Powershift                     |
| No. of gears, forward / reverse                              |             | 3/3                            |
| Drive axle, type                                             |             | Kessler D91                    |
| Wheels                                                       |             |                                |
| No. of tires, front / rear                                   |             | 4/2                            |
| Tire dimensions, front / ply                                 | In / No.    | 14.00 x 24" / PR 24            |
| Tire dimensions, rear / ply                                  | In / No.    | 14.00 x 24" / PR 24            |
| Pressure front and rear                                      | psi         | 130                            |
| Steering and brake system                                    |             |                                |
| Steering and State System Steering system                    |             | Servo assisted                 |
| Driving brake system, type / affected wheels                 |             | Wet disc brakes / Drive wheels |
| Parking brake system, type / affected wheels                 |             | Spring brake / Drive wheels    |
| i aiking brake system, type / anected wheels                 |             | Spring brake / Drive writeers  |
| Volumes                                                      |             |                                |
| Fuel, net                                                    | gal         | 74                             |
| Hydraulic system                                             | gal         | 83                             |
| Hydraulic oil pressure                                       | psi         | 2900                           |
| Noise level DIN 45635 (LM inside cab)                        | dB (A)      | 70                             |