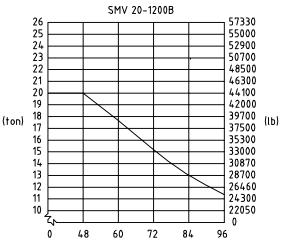

affected wheels                 |             | Spring brake / Drive wheels    |
| i aiking brake system, type / anected wheels                 |             | Spring brake / Drive writeers  |
| Volumes                                                      |             |                                |
| Fuel, net                                                    | gal         | 74                             |
| Hydraulic system                                             | gal         | 83                             |
| Hydraulic oil pressure                                       | psi         | 2900                           |
| Noise level DIN 45635 (LM inside cab)                        | dB (A)      | 70                             |

## **SMV 20-1200 B**

# **KONECRANES**®







050901/2

SMV reserves the right to alter design and material specification without prior notice

#### **KONECRANES LIFTTRUCKS AB**

Box 103 SE-285 23 Markaryd SWEDEN

Visitors address Anders Anderssons väg 13 Phone +46 433 73 300 Fax +46 433 73 310 www.konecraneslifttrucks.se

E-mail

info.lifttrucks@konecranes.se