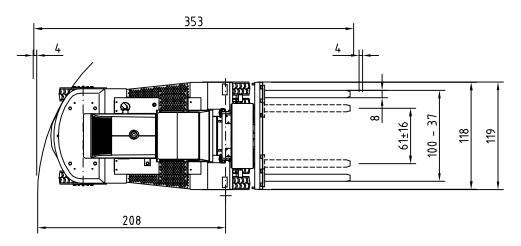

### **TECHNICAL DATA**

| Lifting data                                                 |             |                                |
|--------------------------------------------------------------|-------------|--------------------------------|
| Lift capacity / loadcenter (up to 354 ins standard mast)     | lbs / ins   | 44000 / 48                     |
| Lift speed, unloaded / at rated load                         | fpm         | 59 / 49                        |
| Lowering speed, unloaded / at rated load                     | fpm         | 79 / 79                        |
| Lowolling opeca, allicaded / attraced load                   | i piii      | 73773                          |
| Speeds                                                       |             |                                |
| Speed forward, unloaded / at rated load                      | mph         | 18.3 / 17.5                    |
| Speed reverse, unloaded / at rated load                      | mph         | 18.3 / 17.5                    |
| Incline, driving ability / at rated load at 0 mph / 1.3 mph  | %           | 39 / 30                        |
| Towing ability at rated load at 0 mph / 1.3 mph              | lbf         | 44100 / 33100                  |
| Service weight / Axle load                                   |             |                                |
| Service weight                                               | lbs         | 69460                          |
| Axle load front, unloaded / at rated load                    | lbs         | 36820 / 106060                 |
| Axle load rear, unloaded / at rated load                     | Ibs         | 32640 / 7400                   |
| Engine (electronically controlled)                           |             |                                |
| Make / type designation                                      |             | Cummins QSB 6.7 Tier III       |
| Fuel / type of engine                                        |             | Diesel / 4 - stroke            |
| Power ISO 3046 / at speed                                    | hp / rpm    | 260 / 2300                     |
| Torque ISO 3046 / at speed                                   | lb ft / rpm | 730 / 1500                     |
| Displacement / no. of cylinders                              | L           | 6.7 / 6                        |
|                                                              | W / Amp     | AC / 2240 / 80                 |
| Alternator, type / power                                     | V / Amp     | 2 x 12 / 140                   |
| Battery, voltage / capacity Fuel consumption, normal driving |             | 2.6-3.2                        |
| Tuci consumption, normal anying                              | gph         | 2.0 0.2                        |
| Transmission with electronic controlled gear shift           |             |                                |
| Make / type designation                                      |             | DANA / TE-17000                |
| Clutch, type                                                 |             | Torque converter               |
| Transmission, type                                           |             | Powershift                     |
| No. of gears, forward / reverse                              |             | 3/3                            |
| Drive axle, type                                             |             | Kessler D91                    |
| Wheels                                                       |             |                                |
| No. of tires, front / rear                                   |             | 4/2                            |
| Tire dimensions, front / ply                                 | In / No.    | 14.00 x 24" / PR 24            |
| Tire dimensions, rear / ply                                  | In / No.    | 14.00 x 24" / PR 24            |
| Pressure front and rear                                      | psi         | 130                            |
| Steering and brake system                                    |             |                                |
| Steering and State System Steering system                    |             | Servo assisted                 |
| Driving brake system, type / affected wheels                 |             | Wet disc brakes / Drive wheels |
| Parking brake system, type / affected wheels                 |             | Spring brake / Drive wheels    |
| i aiking brake system, type / anected wheels                 |             | Spring brake / Drive writeers  |
| Volumes                                                      |             |                                |
| Fuel, net                                                    | gal         | 74                             |
| Hydraulic system                                             | gal         | 83                             |
| Hydraulic oil pressure                                       | psi         | 2900                           |
| Noise level DIN 45635 (LM inside cab)                        | dB (A)      | 70                             |