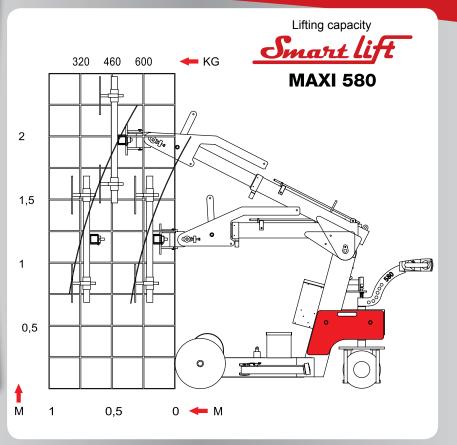

The lifting capacity and precise movements of the Smartlift make the machine ideal for installation of e.g. heavy fire doors.

Windows are kept securely in place throughout the installation process.

The SL 580 Maxi is increasingly used in industry for heavy lifting jobs.

### SL 580 Maxi

The lifting device has a multifunctional swivel head.

The SL 380 can be shifted sideways up to 100 mm for precision adjustment during the window installation process.

The Smartlift is easily transported in a van or on a trailer