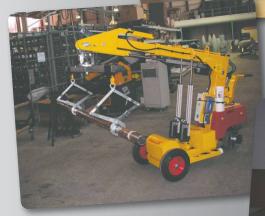

# Lifts and handles elements up to 580 kg

The SL 580 Maxi is an agile and stable lifting device – excellent for easy lifting and moving of the heaviest window panes and sheets of glass.

- Two vacuum circuits with two pumps
- Handy og compact
- Multifunctional
- Self-propelled
- Accurate to the millimeter
- Labour-saving
- Improves work environment
- Tried-and-tested Danish quality

The lifting capacity and precise movements of the Smartlift make the machine ideal for installation of e.g. heavy fire doors.

Windows are kept securely in place throughout the installation process.

The SL 580 Maxi is increasingly used in industry for heavy lifting jobs.

### SL 580 Maxi

The lifting device has a multifunctional swivel head.

The SL 380 can be shifted sideways up to 100 mm for precision adjustment during the window installation process.

The Smartlift is easily transported in a van or on a trailer