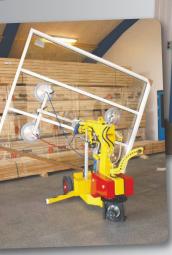

The lifting capacity and precise movements of the Smartlift make the machine ideal for installation of e.g. heavy fire doors.

Windows are kept securely in place throughout the installation process.

The SL 580 Maxi is increasingly used in industry for heavy lifting jobs.

### SL 580 Maxi

The lifting device has a multifunctional swivel head.

The SL 380 can be shifted sideways up to 100 mm for precision adjustment during the window installation process.

The Smartlift is easily transported in a van or on a trailer