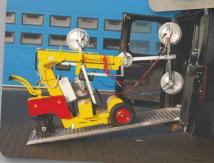

# Lifts and handles elements up to 580 kg

The SL 580 Maxi is an agile and stable lifting device – excellent for easy lifting and moving of the heaviest window panes and sheets of glass.

- Two vacuum circuits with two pumps
- Handy og compact
- Multifunctional
- Self-propelled
- Accurate to the millimeter
- Labour-saving
- Improves work environment
- Tried-and-tested Danish quality

The lifting capacity and precise movements of the Smartlift make the machine ideal for installation of e.g. heavy fire doors.

Windows are kept securely in place throughout the installation process.

The SL 580 Maxi is increasingly used in industry for heavy lifting jobs.