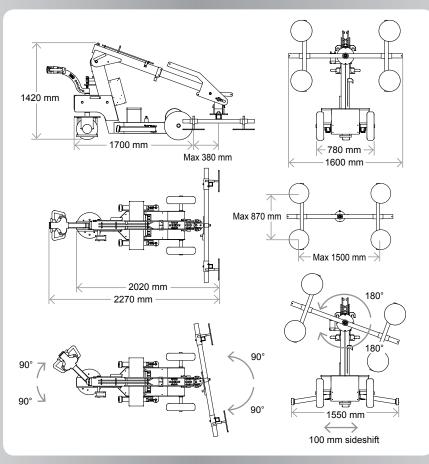

#### Technical data

| Description               | Value                 |
|---------------------------|-----------------------|
| Weight                    | 697 kg                |
| Height                    | 1420 mm               |
| Width (min)               | 780 mm                |
| Length(min)               | 2020 mm               |
| Extension of arm          | 500 mm                |
| Tip from horizontal       | 35° back/100° forward |
| Sideshift                 | 100 mm                |
| Vacuum system             | 2 circuits            |
| Chargingvoltage           | 230 volt              |
| Integrated charger        | Cetek XT 14000        |
| Chargingtime              | Approx 8 hours        |
| Battery (2 x 12v) 24 volt | 2 x 90 A              |
| Runningperiod             | Approx 30 hours       |
| Front-wheel drive         | 1000 Watt             |
| Suction pads              | 4 unit Ø 400 mm       |
|                           |                       |