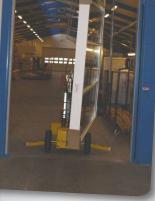

The lifting capacity and precise movements of the Smartlift make the machine ideal for installation of e.g. heavy fire doors.

Windows are kept securely in place throughout the installation process.

The SL 580 Maxi is increasingly used in industry for heavy lifting jobs.

### SL 580 Maxi

The lifting device has a multifunctional swivel head.

The SL 380 can be shifted sideways up to 100 mm for precision adjustment during the window installation process.

The Smartlift is easily transported in a van or on a trailer